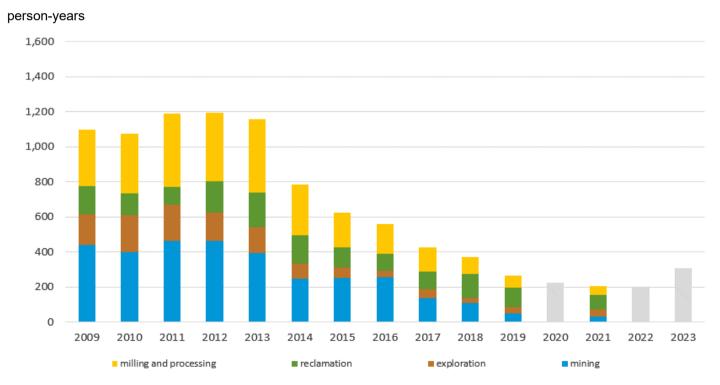

2023 Domestic Uranium Production Report

Release Date: May 2024 Next Release Date: May 2025

Table 6. Employment in the U.S. uranium production industry by category, 2009–23

person-years

| Year | Exploration | Mining | Milling | Processing | Reclamation | Total |
|------|-------------|--------|---------|------------|-------------|-------|
| 2009 | 175         | 441    | W       | W          | 162         | 1,096 |
| 2010 | 211         | 400    | W       | W          | 125         | 1,073 |
| 2011 | 208         | 462    | W       | W          | 102         | 1,191 |
| 2012 | 161         | 462    | W       | W          | 179         | 1,196 |
| 2013 | 149         | 392    | W       | W          | 199         | 1,156 |
| 2014 | 86          | 246    | W       | W          | 161         | 787   |
| 2015 | 58          | 251    | W       | W          | 116         | 625   |
| 2016 | 38          | 255    | W       | W          | 98          | 560   |
| 2017 | 50          | 136    | W       | W          | 100         | 424   |
| 2018 | 27          | 110    | W       | W          | 138         | 372   |
| 2019 | 40          | 48     | W       | W          | 110         | 265   |
| 2020 | W           | W      | W       | W          | W           | 225   |
| 2021 | 42          | 32     | 0       | 52         | 82          | 207   |
| 2022 | W           | W      | W       | 50         | 105         | 196   |
| 2023 | 110         | W      | W       | W          | 157         | 340   |

W = Data withheld to avoid disclosure of individual company data.

Note: Totals may not equal sum of components because of independent rounding. A large, one-time reclamation project needed to be withheld and was not included in 2016 data.

Data Source: U.S. Energy Information Administration, Form EIA-851A, Domestic Uranium Production Report (2009–23)

Figure 3. Employment in the U.S. uranium production industry by category, 2009–23

Source: U.S. Energy Information Administration: Form EIA-851A, Domestic Uranium Production Report (2009-2023)