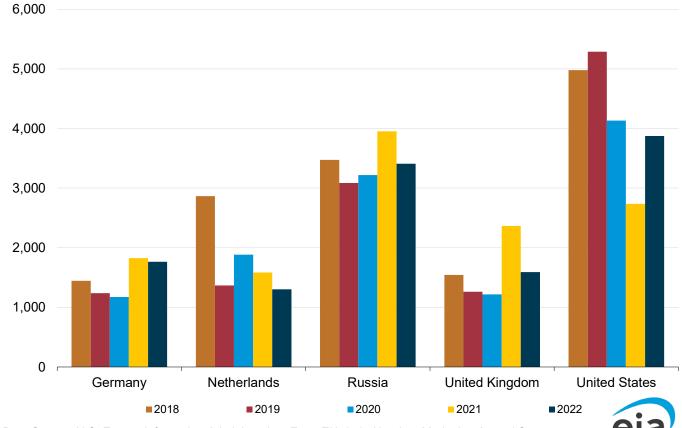

thousand separative work units (SWU)

Country of enrichment service (SWU-

| origin)                      | 2018   | 2019   | 2020   | 2021   | 2022   |
|------------------------------|--------|--------|--------|--------|--------|
| China                        | W      | W      | W      | W      | W      |
| France                       | 0      | W      | W      | W      | W      |
| Germany                      | 1,444  | 1,238  | 1,175  | 1,825  | 1,763  |
| Netherlands                  | 2,864  | 1,367  | 1,885  | 1,583  | 1,303  |
| Russia                       | 3,473  | 3,087  | 3,220  | 3,953  | 3,409  |
| United Kingdom               | 1,544  | 1,262  | 1,218  | 2,366  | 1,593  |
| Europe <sup>1</sup>          | W      | W      | W      | W      | W      |
| Other <sup>2</sup>           | W      | W      | W      | W      | W      |
| Foreign total                | 10,034 | 7,992  | 10,012 | 11,481 | 10,301 |
| United States                | 4,979  | 5,289  | 4,132  | 2,736  | 3,876  |
| Total                        | 15,013 | 13,281 | 14,144 | 14,217 | 14,176 |
| Average price (US\$ per SWU) | 115.42 | 109.54 | 99.51  | 99.54  | 101.03 |

Figure 15. Purchases of enrichment services by owners and operators of U.S. civilian nuclear power reactors by selected origin country and year, 2018–22

thousand separative work units (SWU)

Data Source: U.S. Energy Information Administration, Form EIA-858, *Uranium Marketing Annual Survey* (2018–22)