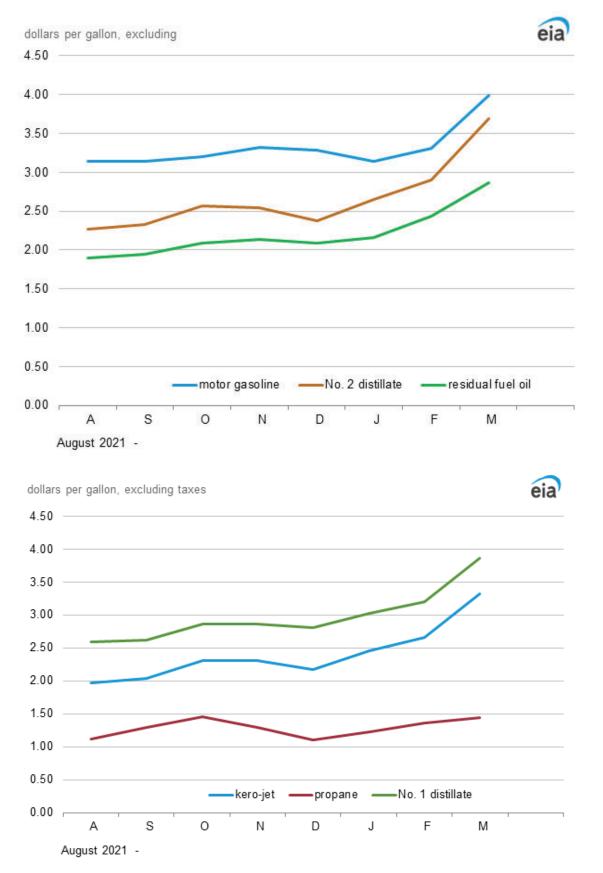

#### Table 2. U.S. refiner prices of petroleum products to end users

dollars per gallon, excluding taxes

|                     |                   |                      |              | Propane             |              |                     |                      | No. 2 distillate |           |               | Residual<br>fuel oil |
|---------------------|-------------------|----------------------|--------------|---------------------|--------------|---------------------|----------------------|------------------|-----------|---------------|----------------------|
| Year month          | Motor<br>gasoline | Aviation<br>gasoline |              | (consumer<br>grade) | Kerosene     | No. 1<br>distillate | No. 2 diesel<br>fuel | No. 2 fuel oil   | Average   | No. 4 fuel[a] |                      |
| 1994                | 0.73              | 0.95                 | 0.53         | 0.53                | 0.66         | 0.64                | 0.55                 | 0.57             | 0.55      | 0.50          | 0.35                 |
| 1995                | 0.76              | 1.00                 | 0.54         | 0.49                | 0.58         | 0.62                | 0.55                 |                  | 0.56      | 0.50          | 0.39                 |
| 1996                | 0.84              | 1.11                 | 0.65         | 0.60                | 0.74         | 0.72                | 0.68                 |                  | 0.68      | 0.60          | 0.45                 |
| 1997                | 0.83              | 1.12                 | 0.61         | 0.55                | 0.74         | 0.68                | 0.64                 | 0.63             | 0.64      | 0.56          | 0.42                 |
| 1998                | 0.67              | 0.97                 | 0.45         | 0.40                | 0.50         | 0.55                | 0.49                 | 0.48             | 0.49      | 0.42          | 0.30                 |
| 1999                | 0.78              | 1.05                 | 0.54         | 0.45                | 0.60         | 0.62                | 0.58                 | 0.55             | 0.58      | 0.47          | 0.37                 |
| 2000                | 1.10              | 1.30                 | 0.89         | 0.60                | 1.12         | 0.98                | 0.93                 | 0.92             | 0.93      | 0.76          | 0.60                 |
| 2001                | 1.03              | 1.32                 | 0.77         | 0.50                | 1.04         | 0.90                | 0.84                 | 0.82             | 0.84      | 0.67          | 0.53                 |
| 2002                | 0.94              | 1.28                 | 0.72         | 0.41                | 0.99         | 0.82                | 0.76                 |                  | 0.75      | 0.65          | 0.56                 |
| 2003                | 1.15              | 1.49                 | 0.87         | 0.57                | 1.22         | 1.01                | 0.94                 | 0.93             | 0.94      | 0.85          | 0.69                 |
| 2004                | 1.43              | 1.81                 | 1.20         | 0.83                | 1.16         | 1.26                | 1.24                 |                  | 1.23      | 1.01          | 0.73                 |
| 2005                | 1.82              | 2.23                 | 1.73         | 1.08                | 1.95         | 1.83                | 1.78                 |                  | 1.77      | W             | 1.04                 |
| 2006                | 2.12              | 2.68                 | 1.99         | 1.35                | 2.24         | 2.13                | 2.09                 | 1.98             | 2.09      | W             | 1.21                 |
| 2007                | 2.34              | 2.84                 | 2.16         | 1.48                | 2.26         | 2.28                | 2.26                 |                  | 2.26      | W             | 1.37                 |
| 2008                | 2.77              | 3.27                 | 3.05         | 1.89                | 3.28         | 2.98                | 3.15                 |                  | 3.14      | W             | 1.96                 |
| 2009                | 1.88              | 2.44                 | 1.70         | 1.22                | 2.67         | 2.14                | 1.83                 |                  | 1.84      | W             | 1.34                 |
| 2010<br>2011        | 2.30<br>3.05      | 3.02<br>3.80         | 2.20<br>3.05 | 1.48<br>1.70        | 3.06<br>3.61 | 2.70                | 2.31 3.11            |                  | 2.31 3.11 | W             | 1.71<br>2.40         |
| 2012                | 3.15              | 3.80                 | 3.05         | 1.70                | 3.84         | 3.40                | 3.11                 |                  | 3.20      | W             | 2.40                 |
| 2012                | 3.04              | 3.97                 | 2.97         | 1.13                | 3.84         | 3.58                | 3.20                 |                  | 3.20      | W             | 2.59                 |
| 2014                | 2.85              | 3.98                 | 2.77         | 1.02                | 0.04<br>W    | 3.11                | 2.92                 |                  | 2.92      | Ŵ             | 2.32                 |
| 2015                | 2.00              | 0.50<br>W            | 1.62         | 0.48                | Ŵ            | 1.82                | 1.81                 | 2.01             | 1.82      | Ŵ             | 1.28                 |
| 2016                | 1.73              | W                    | 1.31         | 0.49                | Ŵ            | 1.70                | 1.51                 | 1.71             | 1.51      | Ŵ             | 0.94                 |
| 2017                | 1.97              | W                    | 1.62         | 0.77                | W            | 2.23                | 1.81                 | 2.01             | 1.81      | W             | 1.28                 |
| 2018                | 2.30              | W                    | 2.11         | 0.92                | 3.11         | 2.60                | 2.25                 |                  | 2.25      | -             | 1.66                 |
| 2019                | 2.24              | W                    | 1.97         | 0.60                | W            | 2.44                | 2.11                 |                  | 2.11      | -             | 1.58                 |
| 2020                |                   |                      |              |                     |              |                     |                      |                  |           |               |                      |
| January             | 2.15              | W                    | 1.95         | 0.50                | W            | 2.47                | 2.00                 | 2.32             | 2.00      |               | 1.93                 |
| February            | 2.06              | W                    | 1.66         | 0.46                | W            | 2.30                | 1.83                 | 2.11             | 1.83      |               | 1.73                 |
| March               | 1.86              | W                    |              | 0.37                | W            | 2.08                | 1.48                 |                  | 1.48      |               | 1.37                 |
| April               | 1.49              | W                    |              | 0.36                | W_           | 1.55                | 1.13                 |                  | 1.13      |               | 0.97                 |
| May                 | 1.59              | W                    |              | 0.42                | W_           | 1.30                | 1.13                 |                  | 1.13      |               | 0.81                 |
| June                | 1.76              | W                    | 1.04         | 0.51                | 3.32         | 1.48                | 1.35                 |                  | 1.35      |               | 0.94                 |
| July                | 1.80              | 2.76                 | 1.17         | 0.51                | 3.05         | 1.48                | 1.43                 |                  | 1.43      |               | 1.07                 |
| August              | 1.81              | 2.80                 | 1.18         | 0.54                | 3.16         | W                   | 1.45                 |                  | 1.45      |               | 1.22                 |
| September           | 1.80              | 2.61                 | 1.11         | 0.50                |              | 1.75                | 1.38                 |                  | 1.38      |               | 1.20                 |
| October<br>November | 1.77<br>1.73      | 2.49                 | 1.13<br>1.21 | 0.540.57            |              | 1.87<br>1.76        | 1.40<br>1.48         |                  | 1.40      | <del>-</del>  | 1.15<br>1.14         |
| December            | 1.82              | 2.40                 | 1.21         | 0.69                |              | 1.70                | 1.48                 |                  | 1.40      |               | 1.14                 |
| 2020                | 1.82              | 2.68                 | 1.39         | 0.50                | W            | 1.89                | 1.02                 |                  | 1.48      | -             | 1.24                 |
| 2021                |                   |                      |              |                     |              |                     |                      |                  |           |               |                      |
| January             | 1.98              | 2.82                 | 1.48         | 0.90                | W            | 2.02                | 1.71                 | 2.10             | 1.71      |               | 1.46                 |
| February            | 2.20              | 3.14                 | 1.64         | 0.97                | W            | 2.19                | 1.93                 | 2.17             | 1.93      | <del>_</del>  | 1.61                 |
| March               | 2.44              | 3.36                 | 1.76         | 0.96                | W            | 2.32                | 2.11                 | 2.32             | 2.11      | <del>_</del>  | 1.76                 |
| April               | 2.49              | 3.36                 | 1.72         | 0.85                | W            | 2.32                | 2.09                 | 2.18             | 2.09      |               | 1.75                 |
| May                 | 2.68              | 3.44                 | 1.82         | 0.83                | W            | 2.38                | 2.17                 | 2.29             | 2.17      |               | 1.76                 |
| June                | 3.00              | 3.49                 | 1.90         | 0.96                | W_           | 2.51                | 2.22                 |                  | 2.22      |               | 1.86                 |
| July                | 3.10              | W                    | 1.98         | 1.09                | 2.86         | 2.59                | 2.28                 |                  | 2.28      |               | 1.96                 |
| August              | 3.14              | W                    | 1.96         | 1.12                | W            | 2.59                | 2.26                 |                  | 2.26      |               | 1.90                 |
| September           | 3.14              | W                    | 2.03         | 1.29_               | 2.81         | 2.61                | 2.32                 |                  | 2.32      |               | 1.95                 |
| October             | 3.20              | 3.78                 |              | 1.45_               | 3.42         | 2.86                | 2.56                 |                  | 2.56      |               | 2.09                 |
| November            | 3.31              | 3.77                 | 2.30         | 1.29_               | 3.79         | 2.85                | 2.54                 |                  | 2.54      |               | 2.14                 |
| December<br>2021    | 3.28<br>2.56      | W<br>3.46            |              | 1.09<br>1.08        | 3.27<br>W    | 2.81<br>2.52        | 2.37<br>2.20         |                  | 2.37      | -             | 2.09<br>1.86         |
| 2022                |                   | 2.10                 |              |                     |              |                     |                      |                  | 0         |               |                      |
| January             | 3.14              | 3.68                 | 2.45         | 1.22                | 3.82         | 3.02                | 2.64                 | 3.16_            | 2.65      |               | 2.16                 |
| February            | R3.31             | W                    |              | 1.36                | 4.04         | R3.20               | R2.90                |                  | R2.90     |               | R2.43                |
| March               | 3.99              | 4.58                 | 3.32         | 1.44                | 4.68         | 3.86                | 3.68                 | 3.92             | 3.69      | -             | 2.86                 |

NA = Not available.

- = No data reported.

W = Withheld to avoid disclosure of individual company data.

R = Revised data.

[a] Includes No. 4 fuel oil and No. 4 diesel fuel.

Notes: Motor gasoline averages and totals before October 1993 include leaded gasoline. Values shown for the current month are preliminary. Values shown for previous months may be revised. Data through 2021 are final.

Data source: U.S. Energy Information Administration, Form EIA-782A, Refiners'/Gas Plant Operators' Monthly Petroleum Sales Report.

U.S. Energy Information Administration | Petroleum Marketing Monthly

7