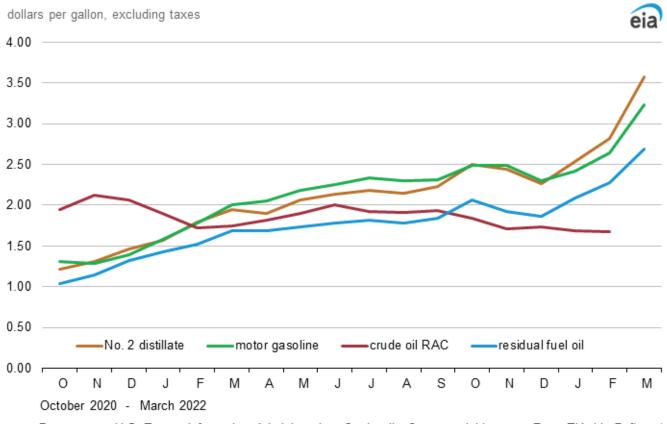

#### Figure HL1. Crude oil and petroleum product wholesale prices

Data source: U.S. Energy Information Administration, Crude oil refiner acquisition cost: Form EIA-14, Refiners' Monthly Cost Report; petroleum product prices: Form EIA-782A, Refiners'/Gas Plant Operators' Monthly Petroleum Product Sales Report.

Note: RAC stands for refiner acquisition cost.