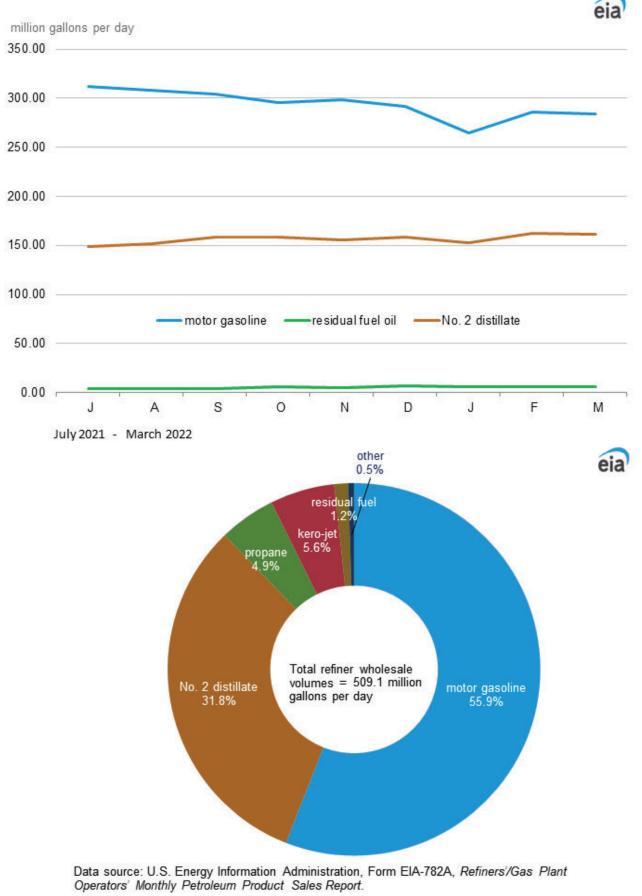

#### Table HL1. U.S. refiner prices and volumes of petroleum products

prices: dollars per gallon excluding taxes, volumes: million gallons per day

|                          |          |        | Sales to er | nd users |          |        | Sales for resale |         |         |         |          |         |
|--------------------------|----------|--------|-------------|----------|----------|--------|------------------|---------|---------|---------|----------|---------|
|                          | February | 2025   | January     | 2025     | February | 2024   | February         | 2025    | January | 2025    | February | 2024    |
| Products                 | Price    | Volume | Price       | Volume   | Price    | Volume | Price            | Volume  | Price   | Volume  | Price    | Volume  |
| Motor gasoline           | 3.991    | 5.500  | 3.313       | 5.600    | 2.442    | 20.100 | 3.232            | 284.800 | 2.639   | 286.600 | 2.011    | 271.800 |
| Conventional             | 3.604    | 2.600  | 2.979       | 2.500    | 2.274    | 12.600 | 3.123            | 195.200 | 2.554   | 195.000 | 1.957    | 188.400 |
| Regular                  | 3.546    | 2.200  | 2.918       | 2.200    | 2.215    | 11.000 | 3.084            | 175.700 | 2.518   | 174.500 | 1.918    | 167.200 |
| Midgrade                 | 3.828    | 0.100  | 3.193       | 0.100    | 2.519    | 0.700  | 3.299            | 0.900   | 2.706   | 0.900   | 2.144    | 1.000   |
| Premium                  | 4.149    | 0.200  | 3.512       | 0.200    | 2.823    | 0.900  | 3.480            | 18.600  | 2.871   | 19.600  | 2.267    | 20.200  |
| Reformulated             | 4.328    | 2.900  | 3.592       | 3.000    | 2.724    | 7.500  | 3.470            | 89.600  | 2.818   | 91.700  | 2.134    | 83.300  |
| Regular                  | 4.196    | 2.000  | 3.457       | 2.000    | 2.598    | 5.400  | 3.402            | 75.500  | 2.757   | 75.700  | 2.072    | 68.400  |
| Midgrade                 | 4.481    | 0.300  | 3.735       | 0.400    | 2.930    | 0.800  | 3.729            | 0.300   | 3.047   | 0.300   | 2.329    | 0.300   |
| Premium                  | 4.701    | 0.600  | 3.948       | 0.600    | 3.112    | 1.300  | 3.834            | 13.800  | 3.113   | 15.600  | 2.421    | 14.700  |
| Aviation gasoline        | 4.581    | 0.000  | W           | W        | 3.364    | 0.000  | 4.088            | 0.500   | 3.684   | 0.300   | 2.978    | 0.400   |
| Kerosene-type jet fuel   | 3.326    | 30.200 | 2.653       | 30.700   | 1.763    | 24.400 | 3.285            | 28.600  | 2.655   | 28.600  | 1.720    | 25.900  |
| Propane (consumer grade) | 1.442    | 3.700  | 1.365       | 4.300    | 0.964    | 3.000  | 1.483            | 25.000  | 1.376   | 34.900  | 0.985    | 24.900  |
| Kerosene                 | 4.689    | 0.000  | 4.042       | 0.000    | W        | W      | 3.612            | 0.900   | 2.916   | 1.100   | 1.854    | 0.400   |
| No. 1 distillate         | 3.864    | 0.100  | 3.206       | 0.200    | 2.324    | 0.100  | 3.692            | 1.000   | 3.063   | 2.300   | 2.244    | 0.800   |
| No. 2 distillate         | 3.691    | 8.400  | 2.903       | 8.300    | 2.113    | 9.800  | 3.576            | 161.700 | 2.823   | 162.100 | 1.944    | 155.000 |
| No. 2 fuel oil           | 3.924    | 0.100  | 3.269       | 0.100    | 2.323    | 0.100  | 3.479            | 8.900   | 2.742   | 13.800  | 1.726    | 7.900   |
| No. 2 diesel fuel        | 3.689    | 8.300  | 2.900       | 8.200    | 2.111    | 9.700  | 3.582            | 152.800 | 2.830   | 148.300 | 1.956    | 147.100 |
| Ultra low sulfur         | 3.722    | 8.100  | 2.917       | 8.000    | W        | W      | 3.580            | 151.500 | 2.830   | 147.500 | 1.956    | 146.300 |
| Low sulfur               | NA       | NA     | NA          | NA       | -        | -      | -                | -       | -       | -       | -        | -       |
| High sulfur              | NA       | NA     | NA          | NA       | W        | W      | 3.736            | 1.300   | 2.915   | 0.800   | 1.826    | 0.800   |
| No. 4 fuel[a]            | -        | -      | -           | -        | -        | -      | W                | W       | W       | W       | W        | W       |
| Residential fuel oil     | 2.867    | 2.400  | 2.432       | 2.500    | 1.766    | 2.100  | 2.689            | 6.300   | 2.274   | 6.800   | 1.683    | 7.000   |
| Sulfur content not > 1%  | NA       | NA     | NA          | NA       | W        | W      | 2.932            | 3.300   | 2.415   | 3.900   | 1.780    | 3.900   |
| Sulfur content > 1%      | 2.478    | 1.000  | 2.106       | 1.000    | 1.590    | W      | 2.423            | 3.000   | 2.085   | 2.900   | 1.558    | 3.000   |
| NA – Net evelople        |          |        |             |          |          |        |                  |         |         |         |          |         |

NA = Not available.

- = No data reported.

W = Withheld to avoid disclosure of individual company data.

[a] Includes No. 4 fuel oil and No. 4 diesel fuel.

Notes: - Beginning January 2007, oxygenated gasoline is included in conventional gasoline. - In January 2007, ultra low-sulfur diesel fuel was added. - All on-highway diesel must be ultra low-sulfur as of December 1, 2010 - Values shown for the current month are preliminary. Values shown for previous months are revised. Data through 2019 are final. Total volumes may not equal the sum of the components because of rounding.