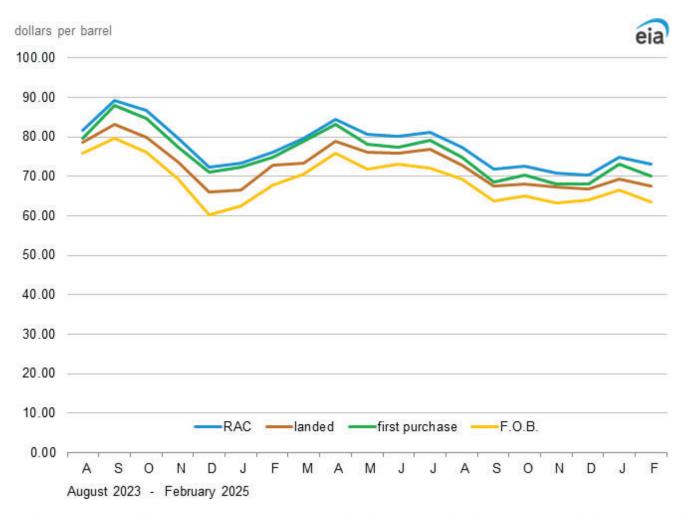

#### Table 1. Crude oil prices

dollars per barrel

|                              | Domestic first purchase | Average E O P [a] cost  | Average landed cost of | Refiner acquisition cost of crude oil |                 |                  |  |  |  |
|------------------------------|-------------------------|-------------------------|------------------------|---------------------------------------|-----------------|------------------|--|--|--|
| Year month                   | prices                  | of crude oil imports[b] | crude oil imports[b]   | Domestic                              | Imported        | Composite        |  |  |  |
| 1997 average                 | 17.23                   | 16.94                   | 18.11                  | 19.61                                 | 18.53           | 19.04            |  |  |  |
| 1998 average                 | 10.87                   | 10.76                   | 11.84                  | 13.18                                 | 12.04           | 12.52            |  |  |  |
| 1999 average                 | 15.56                   | 16.47                   | 17.23                  | 17.90                                 | 17.26           | 17.51            |  |  |  |
| 2000 average                 | 26.72                   | 26.27                   | 27.53                  | 29.11                                 | 27.70           | 28.26            |  |  |  |
| 2001 average                 | 21.84                   | 20.46                   | 21.82                  | 24.33                                 | 22.00           | 22.95            |  |  |  |
| 2002 average                 | 22.51                   | 22.63                   | 23.91                  | 24.65                                 | 23.71           | 24.10            |  |  |  |
| 2003 average                 | 27.56                   | 25.86                   | 27.69                  | 29.82                                 | 27.71           | 28.53            |  |  |  |
| 2004 average                 | 36.77                   | 33.75                   | 36.07                  | 38.97                                 | 35.90           | 36.98            |  |  |  |
| 2005 average                 | 50.28                   | 47.60                   | 49.29                  | 52.94                                 | 48.86           | 50.24            |  |  |  |
| 2006 average                 | 59.69                   | 57.03                   | 59.11                  | 62.62                                 | 59.02           | 60.24            |  |  |  |
| 2007 average                 | 66.52                   | 66.36                   | 67.97                  | 69.65                                 | 67.04           | 67.94            |  |  |  |
| 2008 average                 | 94.04                   | 90.32                   | 93.33                  | 98.47                                 | 92.77           | 94.74            |  |  |  |
| 2009 average                 | 56.35                   | 57.78                   | 60.23                  | 59.49                                 | 59.17           | 59.29            |  |  |  |
| 2010 average                 | 74.71                   | 74.19                   | 76.50                  | 78.01                                 | 75.86           | 76.69            |  |  |  |
| 2011 average                 | 95.73                   | 101.66                  | 102.92                 | 100.71                                | 102.63          | 101.87           |  |  |  |
| 2012 average                 | 94.52                   | 99.78<br>96.56          | 101.00<br>96.99        | 100.72<br>102.91                      | 101.09<br>98.11 | 100.93<br>100.49 |  |  |  |
| 2013 average                 |                         |                         |                        |                                       |                 |                  |  |  |  |
| 2014 average<br>2015 average | 87.39<br>44.39          | 85.65<br>41.91          | 88.16<br>45.38         | 94.05                                 | 89.56<br>46.38  | 92.02<br>48.39   |  |  |  |
| 2015 average                 | 38.29                   | 36.37                   | 38.56                  | 49.94                                 | 38.75           | 40.66            |  |  |  |
| 2010 average                 | 48.05                   | 45.58                   | 48.50                  | 52.05                                 | 49.12           | 50.68            |  |  |  |
| 2018 average                 | 61.40                   | 56.31                   | 58.89                  | 67.05                                 | 60.95           | 64.38            |  |  |  |
| 2019 average                 | 55.59                   | 54.27                   | 56.60                  | 60.31                                 | 57.94           | 59.38            |  |  |  |
| 2019 average                 | 36.86                   | 33.66                   | 36.42                  | 41.23                                 | 37.94           | 39.75            |  |  |  |
| 2021 average                 | 65.84                   | 62.04                   | 65.05                  | 69.07                                 | 65.85           | 67.83            |  |  |  |
| 2022 average                 | 93.97                   | 85.98                   | 89.62                  | 97.45                                 | 91.83           | 95.29            |  |  |  |
| 2023                         |                         |                         |                        |                                       |                 |                  |  |  |  |
| January                      | 75.71                   | 62.82                   | 67.35                  | 79.23                                 | 70.32           | 75.70            |  |  |  |
| February                     | 74.32                   | 60.58                   | 65.40                  | 78.34                                 | 69.67           | 74.86            |  |  |  |
| March                        | 72.09                   | 62.79                   | 66.32                  | 75.84                                 | 68.53           | 73.00            |  |  |  |
| April                        | 77.23                   | 68.95                   | 71.15                  | 80.51                                 | 75.23           | 78.53            |  |  |  |
| May                          | 70.14                   | 63.68                   | 68.58                  | 74.20                                 | 70.05           | 72.57            |  |  |  |
| June                         | 68.59                   | 63.82                   | 69.36                  | 72.50                                 | 69.58           | 71.39            |  |  |  |
| July                         | 74.07                   | 69.71                   | 73.92                  | 77.41                                 | 74.83           | 76.41            |  |  |  |
| August                       | 79.78                   | 75.82                   | 78.57                  | 82.22                                 | 81.10           | 81.78            |  |  |  |
| September                    | 87.96                   | 79.77                   | 83.09                  | 90.76                                 | 87.14           | 89.32            |  |  |  |
| October                      | 84.65                   | 76.04                   | 79.90                  | 88.68                                 | 83.21           | 86.60            |  |  |  |
| November                     | 77.46                   | 69.33                   | 73.50                  | 82.10                                 | 76.42           | 79.70            |  |  |  |
| December                     | 71.01                   | 60.13                   | 65.95                  | 75.31                                 | 68.09           | 72.34            |  |  |  |
| 2023 average                 | 76.10                   | 67.65                   | 71.82                  | 79.71                                 | 74.53           | 77.67            |  |  |  |
| 2024                         | 20.00                   | 62.59                   | CC 46                  | 75.00                                 | 60.27           | 20.05            |  |  |  |
| January                      | 72.26                   | 62.58                   | 66.46                  | 75.89                                 | 69.37           | 73.28            |  |  |  |
| February                     | 74.96                   | 67.87                   | 72.90                  | 78.19                                 | 73.00           | 76.19            |  |  |  |
| March                        | 78.97<br>83.15          | 70.54                   | 73.39                  | <u>82.16</u> 86.30                    | 75.9981.93      | 79.6784.47       |  |  |  |
| April                        |                         | 71.89                   | 78.89<br>76.18         | 82.24                                 | 78.34           | 80.67            |  |  |  |
| May                          | 78.16                   |                         |                        |                                       |                 |                  |  |  |  |
| June                         | 77.45<br>79.07          | 73.02                   | 75.95<br>76.83         | 81.28                                 | 78.85<br>79.51  | 80.28            |  |  |  |
| July                         | 79.07                   | 69.38                   | 72.86                  | 79.08                                 | 79.51           | 77.39            |  |  |  |
| August<br>September          | 68.70                   | 63.80                   | 67.61                  | 72.96                                 | 69.77           | 71.75            |  |  |  |
| October                      | 70.39                   | 65.17                   | 67.95                  | 73.70                                 | 70.77           | 72.61            |  |  |  |
| November                     | 68.19                   | 63.37                   | 67.23                  | 72.01                                 | 69.13           | 70.89            |  |  |  |
| December                     | 68.12                   | 63.96                   | R66.69                 | 71.62                                 | 68.28           | 70.37            |  |  |  |
| 2024 average                 | 74.46                   | 68.48                   | 71.91                  | 71.02                                 | 74.28           | 76.57            |  |  |  |
| 2025                         |                         |                         |                        |                                       |                 |                  |  |  |  |
| January                      | R73.15                  | R66.50                  | R69.37                 | R76.26                                | R72.71          | R74.93           |  |  |  |
| February                     | 70.11                   | 63.61                   | 67.59                  | R74.11                                | R71.25          | R73.05           |  |  |  |
| March[c]                     | NA                      | NA                      | NA                     | E70.80                                | E68.08          | E69.74           |  |  |  |

Notes: - In November 2018, a new crude stream was added and a selected crude stream was deleted for North Dakota. In January 2004, new crude streams were added and selected crude streams were discontinued for California, Gulf Coast, Oklahoma, and Texas. - Values for Domestic First Purchase Price and Refiner Acquisition Cost for the current two months, and for average F.O.B. and average landed costs, for the current three months are preliminary. Values shown for previous months may be revised. Data through 2023 are final.

Data source: Domestic first purchase prices -- See source from Table 18. Crude oil imports costs -- See Sources from Table 21. Refiner acquisition costs -- U.S. Energy Information Administration, Form EIA-14, Refiners' Monthly Cost Report.