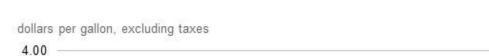

#### Table 2. U.S. refiner prices of petroleum products to end users

dollars per gallon, excluding taxes

|                     |                   |                      |              | Propane             |              |                     |                      | No. 2 distillate |           |               | Residual<br>fuel oil |
|---------------------|-------------------|----------------------|--------------|---------------------|--------------|---------------------|----------------------|------------------|-----------|---------------|----------------------|
| Year month          | Motor<br>gasoline | Aviation<br>gasoline |              | (consumer<br>grade) | Kerosene     | No. 1<br>distillate | No. 2 diesel<br>fuel | No. 2 fuel oil   | Average   | No. 4 fuel[a] |                      |
| 1994                | 0.73              | 0.95                 | 0.53         | 0.53                | 0.66         | 0.64                | 0.55                 | 0.57             | 0.55      | 0.50          | 0.35                 |
| 1995                | 0.76              | 1.00                 | 0.54         | 0.49                | 0.58         | 0.62                | 0.55                 |                  | 0.56      | 0.50          | 0.39                 |
| 1996                | 0.84              | 1.11                 | 0.65         | 0.60                | 0.74         | 0.72                | 0.68                 |                  | 0.68      | 0.60          | 0.45                 |
| 1997                | 0.83              | 1.12                 | 0.61         | 0.55                | 0.74         | 0.68                | 0.64                 | 0.63             | 0.64      | 0.56          | 0.42                 |
| 1998                | 0.67              | 0.97                 | 0.45         | 0.40                | 0.50         | 0.55                | 0.49                 | 0.48             | 0.49      | 0.42          | 0.30                 |
| 1999                | 0.78              | 1.05                 | 0.54         | 0.45                | 0.60         | 0.62                | 0.58                 | 0.55             | 0.58      | 0.47          | 0.37                 |
| 2000                | 1.10              | 1.30                 | 0.89         | 0.60                | 1.12         | 0.98                | 0.93                 | 0.92             | 0.93      | 0.76          | 0.60                 |
| 2001                | 1.03              | 1.32                 | 0.77         | 0.50                | 1.04         | 0.90                | 0.84                 | 0.82             | 0.84      | 0.67          | 0.53                 |
| 2002                | 0.94              | 1.28                 | 0.72         | 0.41                | 0.99         | 0.82                | 0.76                 |                  | 0.75      | 0.65          | 0.56                 |
| 2003                | 1.15              | 1.49                 | 0.87         | 0.57                | 1.22         | 1.01                | 0.94                 | 0.93             | 0.94      | 0.85          | 0.69                 |
| 2004                | 1.43              | 1.81                 | 1.20         | 0.83                | 1.16         | 1.26                | 1.24                 |                  | 1.23      | 1.01          | 0.73                 |
| 2005                | 1.82              | 2.23                 | 1.73         | 1.08                | 1.95         | 1.83                | 1.78                 |                  | 1.77      | W             | 1.04                 |
| 2006                | 2.12              | 2.68                 | 1.99         | 1.35                | 2.24         | 2.13                | 2.09                 | 1.98             | 2.09      | W             | 1.21                 |
| 2007                | 2.34              | 2.84                 | 2.16         | 1.48                | 2.26         | 2.28                | 2.26                 |                  | 2.26      | W             | 1.37                 |
| 2008                | 2.77              | 3.27                 | 3.05         | 1.89                | 3.28         | 2.98                | 3.15                 |                  | 3.14      | W             | 1.96                 |
| 2009                | 1.88              | 2.44                 | 1.70         | 1.22                | 2.67         | 2.14                | 1.83                 |                  | 1.84      | W             | 1.34                 |
| 2010<br>2011        | 2.30<br>3.05      | 3.02<br>3.80         | 2.20<br>3.05 | 1.48<br>1.70        | 3.06<br>3.61 | 2.70                | 2.31 3.11            |                  | 2.31 3.11 | W             | 1.71<br>2.40         |
| 2012                | 3.15              | 3.80                 | 3.05         | 1.70                | 3.84         | 3.40                | 3.11                 |                  | 3.20      | W             | 2.40                 |
| 2012                | 3.04              | 3.97                 | 2.97         | 1.13                | 3.84         | 3.58                | 3.20                 |                  | 3.20      | W             | 2.59                 |
| 2014                | 2.85              | 3.98                 | 2.77         | 1.02                | 0.04<br>W    | 3.11                | 2.92                 |                  | 2.92      | Ŵ             | 2.32                 |
| 2015                | 2.00              | 0.50<br>W            | 1.62         | 0.48                | Ŵ            | 1.82                | 1.81                 | 2.01             | 1.82      | Ŵ             | 1.28                 |
| 2016                | 1.73              | W                    | 1.31         | 0.49                | Ŵ            | 1.70                | 1.51                 | 1.71             | 1.51      | Ŵ             | 0.94                 |
| 2017                | 1.97              | W                    | 1.62         | 0.77                | W            | 2.23                | 1.81                 | 2.01             | 1.81      | W             | 1.28                 |
| 2018                | 2.30              | W                    | 2.11         | 0.92                | 3.11         | 2.60                | 2.25                 |                  | 2.25      | -             | 1.66                 |
| 2019                | 2.24              | W                    | 1.97         | 0.60                | W            | 2.44                | 2.11                 |                  | 2.11      | -             | 1.58                 |
| 2020                |                   |                      |              |                     |              |                     |                      |                  |           |               |                      |
| January             | 2.15              | W                    | 1.95         | 0.50                | W            | 2.47                | 2.00                 | 2.32             | 2.00      |               | 1.93                 |
| February            | 2.06              | W                    | 1.66         | 0.46                | W            | 2.30                | 1.83                 | 2.11             | 1.83      |               | 1.73                 |
| March               | 1.86              | W                    |              | 0.37                | W            | 2.08                | 1.48                 |                  | 1.48      |               | 1.37                 |
| April               | 1.49              | W                    |              | 0.36                | W_           | 1.55                | 1.13                 |                  | 1.13      |               | 0.97                 |
| May                 | 1.59              | W                    |              | 0.42                | W_           | 1.30                | 1.13                 |                  | 1.13      |               | 0.81                 |
| June                | 1.76              | W                    | 1.04         | 0.51                | 3.32         | 1.48                | 1.35                 |                  | 1.35      |               | 0.94                 |
| July                | 1.80              | 2.76                 | 1.17         | 0.51                | 3.05         | 1.48                | 1.43                 |                  | 1.43      |               | 1.07                 |
| August              | 1.81              | 2.80                 | 1.18         | 0.54                | 3.16         | W                   | 1.45                 |                  | 1.45      |               | 1.22                 |
| September           | 1.80              | 2.61                 | 1.11         | 0.50                |              | 1.75                | 1.38                 |                  | 1.38      |               | 1.20                 |
| October<br>November | 1.77<br>1.73      | 2.49                 | 1.13<br>1.21 | 0.540.57            |              | 1.87<br>1.76        | 1.40<br>1.48         |                  | 1.40      | <del>-</del>  | 1.15<br>1.14         |
| December            | 1.82              | 2.40                 | 1.21         | 0.69                |              | 1.70                | 1.48                 |                  | 1.40      |               | 1.14                 |
| 2020                | 1.82              | 2.68                 | 1.39         | 0.50                | W            | 1.89                | 1.02                 |                  | 1.48      | -             | 1.24                 |
| 2021                |                   |                      |              |                     |              |                     |                      |                  |           |               |                      |
| January             | 1.98              | 2.82                 | 1.48         | 0.90                | W            | 2.02                | 1.71                 | 2.10             | 1.71      |               | 1.46                 |
| February            | 2.20              | 3.14                 | 1.64         | 0.97                | W            | 2.19                | 1.93                 | 2.17             | 1.93      | <del>_</del>  | 1.61                 |
| March               | 2.44              | 3.36                 | 1.76         | 0.96                | W            | 2.32                | 2.11                 | 2.32             | 2.11      | <del>_</del>  | 1.76                 |
| April               | 2.49              | 3.36                 | 1.72         | 0.85                | W            | 2.32                | 2.09                 | 2.18             | 2.09      |               | 1.75                 |
| May                 | 2.68              | 3.44                 | 1.82         | 0.83                | W            | 2.38                | 2.17                 | 2.29             | 2.17      |               | 1.76                 |
| June                | 3.00              | 3.49                 | 1.90         | 0.96                | W_           | 2.51                | 2.22                 |                  | 2.22      |               | 1.86                 |
| July                | 3.10              | W                    | 1.98         | 1.09                | 2.86         | 2.59                | 2.28                 |                  | 2.28      |               | 1.96                 |
| August              | 3.14              | W                    | 1.96         | 1.12                | W            | 2.59                | 2.26                 |                  | 2.26      |               | 1.90                 |
| September           | 3.14              | W                    | 2.03         | 1.29_               | 2.81         | 2.61                | 2.32                 |                  | 2.32      |               | 1.95                 |
| October             | 3.20              | 3.78                 |              | 1.45_               | 3.42         | 2.86                | 2.56                 |                  | 2.56      |               | 2.09                 |
| November            | 3.31              | 3.77                 | 2.30         | 1.29_               | 3.79         | 2.85                | 2.54                 |                  | 2.54      |               | 2.14                 |
| December<br>2021    | 3.28<br>2.56      | W<br>3.46            |              | 1.09<br>1.08        | 3.27<br>W    | 2.81<br>2.52        | 2.37<br>2.20         |                  | 2.37      | -             | 2.09<br>1.86         |
| 2022                |                   | 2.10                 |              |                     |              |                     |                      |                  | 0         |               |                      |
| January             | 3.14              | 3.68                 | 2.45         | 1.22                | 3.82         | 3.02                | 2.64                 | 3.16_            | 2.65      |               | 2.16                 |
| February            | R3.31             | W                    |              | 1.36                | 4.04         | R3.20               | R2.90                |                  | R2.90     |               | R2.43                |
| March               | 3.99              | 4.58                 | 3.32         | 1.44                | 4.68         | 3.86                | 3.68                 | 3.92             | 3.69      | -             | 2.86                 |

NA = Not available.

- = No data reported.

W = Withheld to avoid disclosure of individual company data.

R = Revised data.

[a] Includes No. 4 fuel oil and No. 4 diesel fuel.

Notes: Motor gasoline averages and totals before October 1993 include leaded gasoline. Values shown for the current month are preliminary. Values shown for previous months may be revised. Data through 2021 are final.

Data source: U.S. Energy Information Administration, Form EIA-782A, Refiners'/Gas Plant Operators' Monthly Petroleum Sales Report.

U.S. Energy Information Administration | Petroleum Marketing Monthly

7