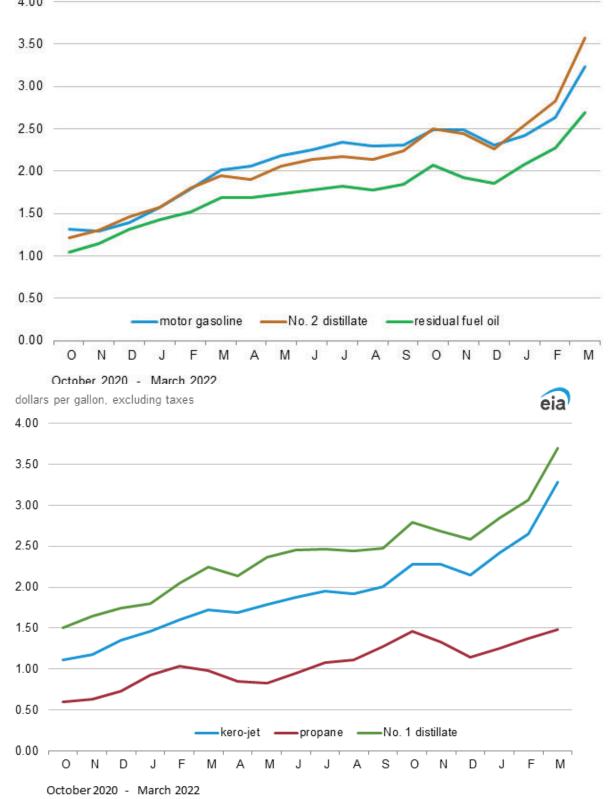

#### Table 3. U.S. refiner volumes of petroleum products to end users

million gallons per day

|                  |                   |                      |                           | Propane             |           |                     |                      | No. 2 distillate |              |               | Residual<br>fuel oil |
|------------------|-------------------|----------------------|---------------------------|---------------------|-----------|---------------------|----------------------|------------------|--------------|---------------|----------------------|
| Year month       | Motor<br>gasoline | Aviation<br>gasoline | Kerosene<br>type jet fuel | (consumer<br>grade) | Kerosene  | No. 1<br>distillate | No. 2 diesel<br>fuel | No. 2 fuel oil   | Average      | No. 4 fuel[a] |                      |
| 1994             | 55.00             | 0.20                 | 45.20                     | 2.20                | 0.40      | 0.40                | 21.30                | 3.40             | 24.60        | 0.80          | 13.50                |
| 1995             | 55.90             | 0.20                 | 45.70                     | 3.20                | 0.40      | 0.40                | 21.50                | 3.30             | 24.00        | 0.50          | 11.60                |
| 1996             | 57.50             | 0.20                 | 48.70                     | 3.10                | 0.00      | 0.30                | 21.00                | 3.10             | 25.00        | 0.30          | 12.90                |
| 1997             | 61.10             | 0.20                 | 49.70                     | 3.20                | 0.30      | 0.40                | 22.00                | 3.00             | 25.00        | 0.30          | 13.40                |
| 1998             | 63.30             | 0.20                 | 48.90                     | 3.10                | 0.40      | 0.40                | 21.10                | 3.20             | 24.30        | 0.30          | 14.40                |
| 1999             | 62.00             | 0.10                 | 47.00                     | 3.60                | 0.20      | 0.30                | 21.10                | 3.00             | 24.10        | 0.30          | 13.90                |
| 2000             | 60.90             | 0.20                 | 49.30                     | 2.90                | 0.20      | 0.30                | 22.60                | 2.80             | 25.40        | 0.30          | 13.10                |
| 2001             | 62.00             | 0.10                 | 49.70                     | 3.60                | 0.20      | 0.30                | 22.90                | 3.00             | 26.00        | 0.40          | 14.80                |
| 2002             | 63.60             | 0.10                 | 49.10                     | 2.60                | 0.10      | 0.30                | 19.60                | 3.00             | 22.60        | 0.40          | 10.40                |
| 2003             | 63.80             | 0.10                 | 44.00                     | 2.50                | 0.10      | 0.30                | 16.70                | 2.70             | 19.50        | 0.30          | 10.70                |
| 2004             | 58.40             | 0.10                 | 46.40                     | 2.70                | 0.50      | 0.20                | 16.90                | 2.40             | 19.30        | 0.30          | 10.20                |
| 2005             | 59.00             | 0.10                 | 45.20                     | 3.20                | 0.10      | 0.30                | 17.00                | 2.10             | 19.10        | W             | 10.40                |
| 2006             | 60.00             | 0.10                 | 42.10                     | 2.70                | 0.10      | 0.20                | 24.20                | 1.20             | 25.40        | W             | 10.40                |
| 2007             | 57.70             | 0.10                 | 40.10                     | 3.30                | 0.10      | 0.20                | 23.60                | 0.80             | 24.30        | W             | 10.90                |
| 2008             | 55.10             | 0.10                 | 39.90                     | 2.70                | NA        | 0.10                | 19.90                | 0.90             | 20.80        | W             | 8.40                 |
| 2009             | 49.80             | 0.20                 | 38.00                     | 3.70                | NA        | 0.10                | 16.90                | 0.90             | 17.80        | W             | 8.50                 |
| 2010             | 44.70             | 0.10                 | 34.80                     | 3.90                | 0.00      | 0.10                | 15.30                |                  | 15.80        | W             | 7.60                 |
| 2011             | 39.00             | 0.10                 | 33.30                     | 4.50                | 0.00      | 0.10                | 13.40                | 0.40             | 13.80        | W             | 6.40                 |
| 2012             | 29.70             | 0.10                 | 32.50                     | 5.60                | 0.00      | 0.10                | 12.20                | 0.30             | 12.50        | W             | 5.50                 |
| 2013             | 24.70             | 0.00                 | 31.40                     | 5.30                | 0.00      | 0.10                | 11.50                | 0.20             | 11.70        | W             | 5.20                 |
| 2014             | 21.60             | 0.00                 | 31.30                     | 4.90                | W         | 0.10                | 11.90                | 0.10             | 11.90        | W             | 4.60                 |
| 2015             | 25.50             | W                    | 33.40                     | 5.60                | W         | 0.10                | 12.60                | 0.10             | 12.70        | W             | 4.00                 |
| 2016             | 25.60             | W                    | 31.20                     | 6.10                | W         | 0.10                | 12.60                | 0.10             | 12.70        | W             | 4.20                 |
| 2018             | 24.30             | W                    | 31.30                     | 3.60                | 0.00      | 0.10                | 12.60                | 0.10             | 12.70        | -             | 3.50                 |
| 2019             | 24.20             | W                    | 31.50                     | 3.00                | W         | 0.10                | 11.90                | 0.10             | 12.00        | -             | 2.60                 |
| 2020             |                   |                      |                           |                     |           |                     |                      |                  |              |               |                      |
| January          | 22.80             | W                    | 31.20                     | 3.70                | W         | 0.20                | 11.00                | 0.20             | 11.10        | ·             | 1.80                 |
| February         | 23.30             | W                    | 30.00                     | 4.10                | W         | 0.10                | 11.20                | 0.10             | 11.30        | ·             | 2.40                 |
| March            | 18.50             | W                    | 27.20                     | 4.30                | W         | 0.10                | 10.50                | 0.10             | 10.60        | ·             | 2.00                 |
| April            | 12.40             | W                    | 13.80                     | 2.80                | W         | 0.10                | 10.50                | 0.10             | 10.60        |               | 2.30                 |
| May              | 15.60             | W                    | 14.20                     | 3.00                | W         | 0.10                | 9.20                 | 0.10             | 9.30         |               | 1.60                 |
| June             | 19.10             | W                    | 18.20                     | 2.10                | 0.00      | 0.00                | 9.20                 | 0.10             | 9.30         |               | 1.80                 |
| July             | 20.60             | 0.00                 | 20.20                     | 2.20                | 0.00      | 0.10                | 9.40                 | 0.10             | 9.60         |               | 2.00                 |
| August           | 20.60             | 0.00                 | 21.10                     | 2.40                | 0.00      | W                   | 9.30                 | 0.10             | 9.40         |               | 1.70                 |
| September        | 20.50             | 0.00                 | 20.20                     | 3.40                | W         | 0.10                | 9.50                 | 0.10             | 9.50         |               | 1.90                 |
| October          | 20.70             | 0.00                 | 20.50                     | 3.00                | W         | 0.10                | 9.70                 | 0.10             | 9.90         |               | 2.90                 |
| November         | 19.00             | 0.00                 | 22.10                     | 3.70                | W         | 0.20                | 9.40                 | 0.10             | 9.50         |               | 2.00                 |
| December<br>2020 | 18.70<br>19.30    | 0.00                 | 24.10<br>21.90            | 3.50<br>3.20        | W         | 0.10                | 9.20<br>9.80         | 0.10             | 9.20<br>9.90 | -             | 2.30<br>2.10         |
| 2021             |                   |                      |                           |                     |           |                     |                      |                  |              |               |                      |
| January          | 18.10             | 0.00                 | 21.30                     | 3.90                | W         | 0.10                | 9.30                 | 0.10             | 9.30         | _             | 2.10                 |
| February         | 18.10             | 0.00                 | 20.70                     | 4.20                | W         | 0.10                | 9.30                 | 0.10             | 9.40         |               | 2.00                 |
| March            | 20.10             | 0.00                 | 24.40                     | 3.00                |           | 0.10                | 9.70                 | 0.10             | 9.80         |               | 2.10                 |
| April            | 20.80             | 0.00                 | 26.00                     | 3.40                | Ŵ         | 0.10                | 10.00                | 0.10             | 10.10        |               | 2.00                 |
| May              | 12.20             | 0.00                 | 26.40                     | 3.00                |           | 0.10                | 9.00                 | 0.10             | 9.10         |               | 1.80                 |
| June             | 4.90              | 0.00                 | 28.00                     | 3.20                | Ŵ         | 0.00                | 8.80                 | 0.10             | 8.80         |               | 2.20                 |
| July             | 4.80              | W                    | 28.30                     | 4.60                | 0.00      | 0.00                | 7.90                 | 0.00             | 8.00         |               | 1.80                 |
| August           | 4.80              | Ŵ                    | 31.30                     | 4.20                | 0.00<br>W | 0.10                | 8.00                 | 0.10             | 8.00         |               | 2.00                 |
| September        | 4.70              | Ŵ                    | 30.80                     | 5.20                | 0.00      | 0.10                | 8.20                 | 0.10             | 8.30         |               | 1.80                 |
| October          | 4.60              | 0.00                 | 29.20                     | 4.40                | 0.00      | 0.10                | 7.90                 | 0.10             | 8.00         |               | 2.00                 |
| November         | 4.50              | 0.00                 | 30.40                     | 2.70                | 0.00      | 0.10                | 7.70                 | 0.10             | 7.80         |               | 2.20                 |
| December         | 4.40              | 0.00<br>W            | 32.20                     | 3.50                | 0.00      | 0.10                | 8.00                 | 0.10             | 8.00         |               | 1.90                 |
| 2021             | 10.20             | 0.00                 | 27.50                     | 3.80                | 0.00<br>W | 0.10                | 8.60                 | 0.10             | 8.70         | -             | 2.00                 |
| 2022             |                   |                      |                           |                     |           |                     |                      |                  |              |               |                      |
| January          | 5.30              | 0.00                 | 29.60                     | 4.20                | 0.00      | 0.20                | 7.90                 | 0.10             | 8.00         | -             | 2.60                 |
| February         | 5.60              | W                    | R30.70                    | 4.30                | 0.00      | R0.20               | 8.20                 | 0.10             | 8.30         |               | R2.50                |
| March            | 5.50              | 0.00                 | 30.20                     | 3.70                | 0.00      | 0.10                | 8.30                 | 0.10             | 8.40         |               | 2.40                 |

NA = Not available.

- = No data reported.

W = Withheld to avoid disclosure of individual company data.

R = Revised data.

[a] Includes No. 4 fuel oil and No. 4 diesel fuel.

Notes: Motor gasoline averages and totals before October 1993 include leaded gasoline. Values shown for the current month are preliminary. Values shown for previous months are revised. Data through 2021 are final. Totals may not equal the sum of the components because of rounding.

#### Figure 3. U.S. refiner retail petroleum product volumes

Data source: U.S. Energy Information Administration, Form EIA-782A, Refiners'/Gas Plant Operators' Monthly Petroleum Product Sales Report.