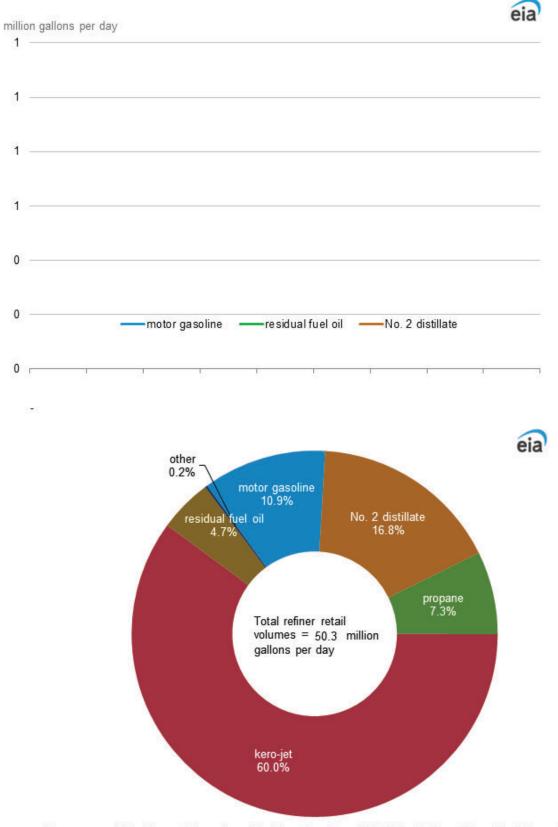

#### Table 3. U.S. refiner volumes of petroleum products to end users

million gallons per day

|                  |                   |                      |                           | Propane             |           |                     |                      | No. 2 distillate |              |               | Residual<br>fuel oil |
|------------------|-------------------|----------------------|---------------------------|---------------------|-----------|---------------------|----------------------|------------------|--------------|---------------|----------------------|
| Year month       | Motor<br>gasoline | Aviation<br>gasoline | Kerosene<br>type jet fuel | (consumer<br>grade) | Kerosene  | No. 1<br>distillate | No. 2 diesel<br>fuel | No. 2 fuel oil   | Average      | No. 4 fuel[a] |                      |
| 1994             | 55.00             | 0.20                 | 45.20                     | 2.20                | 0.40      | 0.40                | 21.30                | 3.40             | 24.60        | 0.80          | 13.50                |
| 1995             | 55.90             | 0.20                 | 45.70                     | 3.20                | 0.40      | 0.40                | 21.50                | 3.30             | 24.00        | 0.50          | 11.60                |
| 1996             | 57.50             | 0.20                 | 48.70                     | 3.10                | 0.00      | 0.30                | 21.00                | 3.10             | 25.00        | 0.30          | 12.90                |
| 1997             | 61.10             | 0.20                 | 49.70                     | 3.20                | 0.30      | 0.40                | 22.00                | 3.00             | 25.00        | 0.30          | 13.40                |
| 1998             | 63.30             | 0.20                 | 48.90                     | 3.10                | 0.40      | 0.40                | 21.10                | 3.20             | 24.30        | 0.30          | 14.40                |
| 1999             | 62.00             | 0.10                 | 47.00                     | 3.60                | 0.20      | 0.30                | 21.10                | 3.00             | 24.10        | 0.30          | 13.90                |
| 2000             | 60.90             | 0.20                 | 49.30                     | 2.90                | 0.20      | 0.30                | 22.60                | 2.80             | 25.40        | 0.30          | 13.10                |
| 2001             | 62.00             | 0.10                 | 49.70                     | 3.60                | 0.20      | 0.30                | 22.90                | 3.00             | 26.00        | 0.40          | 14.80                |
| 2002             | 63.60             | 0.10                 | 49.10                     | 2.60                | 0.10      | 0.30                | 19.60                | 3.00             | 22.60        | 0.40          | 10.40                |
| 2003             | 63.80             | 0.10                 | 44.00                     | 2.50                | 0.10      | 0.30                | 16.70                | 2.70             | 19.50        | 0.30          | 10.70                |
| 2004             | 58.40             | 0.10                 | 46.40                     | 2.70                | 0.50      | 0.20                | 16.90                | 2.40             | 19.30        | 0.30          | 10.20                |
| 2005             | 59.00             | 0.10                 | 45.20                     | 3.20                | 0.10      | 0.30                | 17.00                | 2.10             | 19.10        | W             | 10.40                |
| 2006             | 60.00             | 0.10                 | 42.10                     | 2.70                | 0.10      | 0.20                | 24.20                | 1.20             | 25.40        | W             | 10.40                |
| 2007             | 57.70             | 0.10                 | 40.10                     | 3.30                | 0.10      | 0.20                | 23.60                | 0.80             | 24.30        | W             | 10.90                |
| 2008             | 55.10             | 0.10                 | 39.90                     | 2.70                | NA        | 0.10                | 19.90                | 0.90             | 20.80        | W             | 8.40                 |
| 2009             | 49.80             | 0.20                 | 38.00                     | 3.70                | NA        | 0.10                | 16.90                | 0.90             | 17.80        | W             | 8.50                 |
| 2010             | 44.70             | 0.10                 | 34.80                     | 3.90                | 0.00      | 0.10                | 15.30                |                  | 15.80        | W             | 7.60                 |
| 2011             | 39.00             | 0.10                 | 33.30                     | 4.50                | 0.00      | 0.10                | 13.40                | 0.40             | 13.80        | W             | 6.40                 |
| 2012             | 29.70             | 0.10                 | 32.50                     | 5.60                | 0.00      | 0.10                | 12.20                | 0.30             | 12.50        | W             | 5.50                 |
| 2013             | 24.70             | 0.00                 | 31.40                     | 5.30                | 0.00      | 0.10                | 11.50                | 0.20             | 11.70        | W             | 5.20                 |
| 2014             | 21.60             | 0.00                 | 31.30                     | 4.90                | W         | 0.10                | 11.90                | 0.10             | 11.90        | W             | 4.60                 |
| 2015             | 25.50             | W                    | 33.40                     | 5.60                | W         | 0.10                | 12.60                | 0.10             | 12.70        | W             | 4.00                 |
| 2016             | 25.60             | W                    | 31.20                     | 6.10                | W         | 0.10                | 12.60                | 0.10             | 12.70        | W             | 4.20                 |
| 2018             | 24.30             | W                    | 31.30                     | 3.60                | 0.00      | 0.10                | 12.60                | 0.10             | 12.70        | -             | 3.50                 |
| 2019             | 24.20             | W                    | 31.50                     | 3.00                | W         | 0.10                | 11.90                | 0.10             | 12.00        | -             | 2.60                 |
| 2020             |                   |                      |                           |                     |           |                     |                      |                  |              |               |                      |
| January          | 22.80             | W                    | 31.20                     | 3.70                | W         | 0.20                | 11.00                | 0.20             | 11.10        | ·             | 1.80                 |
| February         | 23.30             | W                    | 30.00                     | 4.10                | W         | 0.10                | 11.20                | 0.10             | 11.30        | ·             | 2.40                 |
| March            | 18.50             | W                    | 27.20                     | 4.30                | W         | 0.10                | 10.50                | 0.10             | 10.60        | ·             | 2.00                 |
| April            | 12.40             | W                    | 13.80                     | 2.80                | W         | 0.10                | 10.50                | 0.10             | 10.60        |               | 2.30                 |
| May              | 15.60             | W                    | 14.20                     | 3.00                | W         | 0.10                | 9.20                 | 0.10             | 9.30         |               | 1.60                 |
| June             | 19.10             | W                    | 18.20                     | 2.10                | 0.00      | 0.00                | 9.20                 | 0.10             | 9.30         |               | 1.80                 |
| July             | 20.60             | 0.00                 | 20.20                     | 2.20                | 0.00      | 0.10                | 9.40                 | 0.10             | 9.60         |               | 2.00                 |
| August           | 20.60             | 0.00                 | 21.10                     | 2.40                | 0.00      | W                   | 9.30                 | 0.10             | 9.40         |               | 1.70                 |
| September        | 20.50             | 0.00                 | 20.20                     | 3.40                | W         | 0.10                | 9.50                 | 0.10             | 9.50         |               | 1.90                 |
| October          | 20.70             | 0.00                 | 20.50                     | 3.00                | W         | 0.10                | 9.70                 | 0.10             | 9.90         |               | 2.90                 |
| November         | 19.00             | 0.00                 | 22.10                     | 3.70                | W         | 0.20                | 9.40                 | 0.10             | 9.50         |               | 2.00                 |
| December<br>2020 | 18.70<br>19.30    | 0.00                 | 24.10<br>21.90            | 3.50<br>3.20        | W         | 0.10                | 9.20<br>9.80         | 0.10             | 9.20<br>9.90 | -             | 2.30<br>2.10         |
| 2021             |                   |                      |                           |                     |           |                     |                      |                  |              |               |                      |
| January          | 18.10             | 0.00                 | 21.30                     | 3.90                | W         | 0.10                | 9.30                 | 0.10             | 9.30         | _             | 2.10                 |
| February         | 18.10             | 0.00                 | 20.70                     | 4.20                | W         | 0.10                | 9.30                 | 0.10             | 9.40         |               | 2.00                 |
| March            | 20.10             | 0.00                 | 24.40                     | 3.00                |           | 0.10                | 9.70                 | 0.10             | 9.80         |               | 2.10                 |
| April            | 20.80             | 0.00                 | 26.00                     | 3.40                | Ŵ         | 0.10                | 10.00                | 0.10             | 10.10        |               | 2.00                 |
| May              | 12.20             | 0.00                 | 26.40                     | 3.00                |           | 0.10                | 9.00                 | 0.10             | 9.10         |               | 1.80                 |
| June             | 4.90              | 0.00                 | 28.00                     | 3.20                | Ŵ         | 0.00                | 8.80                 | 0.10             | 8.80         |               | 2.20                 |
| July             | 4.80              | W                    | 28.30                     | 4.60                | 0.00      | 0.00                | 7.90                 | 0.00             | 8.00         |               | 1.80                 |
| August           | 4.80              | Ŵ                    | 31.30                     | 4.20                | 0.00<br>W | 0.10                | 8.00                 | 0.10             | 8.00         |               | 2.00                 |
| September        | 4.70              | Ŵ                    | 30.80                     | 5.20                | 0.00      | 0.10                | 8.20                 | 0.10             | 8.30         |               | 1.80                 |
| October          | 4.60              | 0.00                 | 29.20                     | 4.40                | 0.00      | 0.10                | 7.90                 | 0.10             | 8.00         |               | 2.00                 |
| November         | 4.50              | 0.00                 | 30.40                     | 2.70                | 0.00      | 0.10                | 7.70                 | 0.10             | 7.80         |               | 2.20                 |
| December         | 4.40              | 0.00<br>W            | 32.20                     | 3.50                | 0.00      | 0.10                | 8.00                 | 0.10             | 8.00         |               | 1.90                 |
| 2021             | 10.20             | 0.00                 | 27.50                     | 3.80                | 0.00<br>W | 0.10                | 8.60                 | 0.10             | 8.70         | -             | 2.00                 |
| 2022             |                   |                      |                           |                     |           |                     |                      |                  |              |               |                      |
| January          | 5.30              | 0.00                 | 29.60                     | 4.20                | 0.00      | 0.20                | 7.90                 | 0.10             | 8.00         | -             | 2.60                 |
| February         | 5.60              | W                    | R30.70                    | 4.30                | 0.00      | R0.20               | 8.20                 | 0.10             | 8.30         |               | R2.50                |
| March            | 5.50              | 0.00                 | 30.20                     | 3.70                | 0.00      | 0.10                | 8.30                 | 0.10             | 8.40         |               | 2.40                 |

NA = Not available.

- = No data reported.

W = Withheld to avoid disclosure of individual company data.

R = Revised data.

[a] Includes No. 4 fuel oil and No. 4 diesel fuel.

Notes: Motor gasoline averages and totals before October 1993 include leaded gasoline. Values shown for the current month are preliminary. Values shown for previous months are revised. Data through 2021 are final. Totals may not equal the sum of the components because of rounding.

#### Figure 3. U.S. refiner retail petroleum product volumes

Data source: U.S. Energy Information Administration, Form EIA-782A, Refiners'/Gas Plant Operators' Monthly Petroleum Product Sales Report.