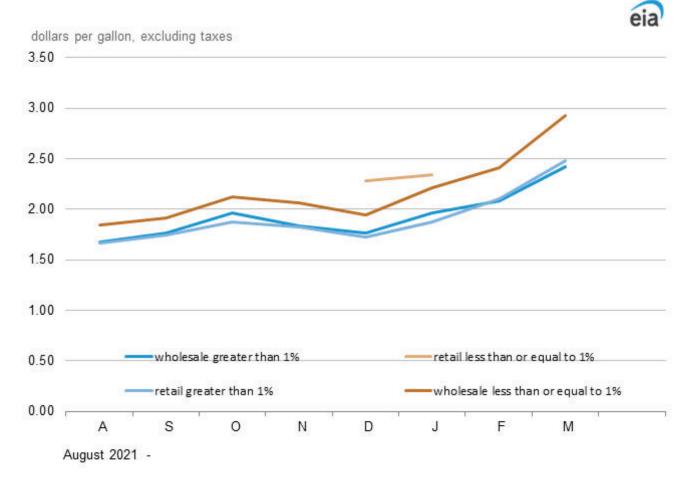

#### Table 2. U.S. refiner prices of petroleum products to end users

dollars per gallon, excluding taxes

|                     |                   |                      |              | Propane             |              |                     |                      | No. 2 distillate |           |               | Residual<br>fuel oil |
|---------------------|-------------------|----------------------|--------------|---------------------|--------------|---------------------|----------------------|------------------|-----------|---------------|----------------------|
| Year month          | Motor<br>gasoline | Aviation<br>gasoline |              | (consumer<br>grade) | Kerosene     | No. 1<br>distillate | No. 2 diesel<br>fuel | No. 2 fuel oil   | Average   | No. 4 fuel[a] |                      |
| 1994                | 0.73              | 0.95                 | 0.53         | 0.53                | 0.66         | 0.64                | 0.55                 | 0.57             | 0.55      | 0.50          | 0.35                 |
| 1995                | 0.76              | 1.00                 | 0.54         | 0.49                | 0.58         | 0.62                | 0.55                 |                  | 0.56      | 0.50          | 0.39                 |
| 1996                | 0.84              | 1.11                 | 0.65         | 0.60                | 0.74         | 0.72                | 0.68                 |                  | 0.68      | 0.60          | 0.45                 |
| 1997                | 0.83              | 1.12                 | 0.61         | 0.55                | 0.74         | 0.68                | 0.64                 | 0.63             | 0.64      | 0.56          | 0.42                 |
| 1998                | 0.67              | 0.97                 | 0.45         | 0.40                | 0.50         | 0.55                | 0.49                 | 0.48             | 0.49      | 0.42          | 0.30                 |
| 1999                | 0.78              | 1.05                 | 0.54         | 0.45                | 0.60         | 0.62                | 0.58                 | 0.55             | 0.58      | 0.47          | 0.37                 |
| 2000                | 1.10              | 1.30                 | 0.89         | 0.60                | 1.12         | 0.98                | 0.93                 | 0.92             | 0.93      | 0.76          | 0.60                 |
| 2001                | 1.03              | 1.32                 | 0.77         | 0.50                | 1.04         | 0.90                | 0.84                 | 0.82             | 0.84      | 0.67          | 0.53                 |
| 2002                | 0.94              | 1.28                 | 0.72         | 0.41                | 0.99         | 0.82                | 0.76                 |                  | 0.75      | 0.65          | 0.56                 |
| 2003                | 1.15              | 1.49                 | 0.87         | 0.57                | 1.22         | 1.01                | 0.94                 | 0.93             | 0.94      | 0.85          | 0.69                 |
| 2004                | 1.43              | 1.81                 | 1.20         | 0.83                | 1.16         | 1.26                | 1.24                 |                  | 1.23      | 1.01          | 0.73                 |
| 2005                | 1.82              | 2.23                 | 1.73         | 1.08                | 1.95         | 1.83                | 1.78                 |                  | 1.77      | W             | 1.04                 |
| 2006                | 2.12              | 2.68                 | 1.99         | 1.35                | 2.24         | 2.13                | 2.09                 | 1.98             | 2.09      | W             | 1.21                 |
| 2007                | 2.34              | 2.84                 | 2.16         | 1.48                | 2.26         | 2.28                | 2.26                 |                  | 2.26      | W             | 1.37                 |
| 2008                | 2.77              | 3.27                 | 3.05         | 1.89                | 3.28         | 2.98                | 3.15                 |                  | 3.14      | W             | 1.96                 |
| 2009                | 1.88              | 2.44                 | 1.70         | 1.22                | 2.67         | 2.14                | 1.83                 |                  | 1.84      | W             | 1.34                 |
| 2010<br>2011        | 2.30<br>3.05      | 3.02<br>3.80         | 2.20<br>3.05 | 1.48<br>1.70        | 3.06<br>3.61 | 2.70                | 2.31 3.11            |                  | 2.31 3.11 | W             | 1.71<br>2.40         |
| 2012                | 3.15              | 3.80                 | 3.05         | 1.70                | 3.84         | 3.40                | 3.11                 |                  | 3.20      | W             | 2.40                 |
| 2012                | 3.04              | 3.97                 | 2.97         | 1.13                | 3.84         | 3.58                | 3.20                 |                  | 3.20      | W             | 2.59                 |
| 2014                | 2.85              | 3.98                 | 2.77         | 1.02                | 0.04<br>W    | 3.11                | 2.92                 |                  | 2.92      | Ŵ             | 2.32                 |
| 2015                | 2.00              | 0.50<br>W            | 1.62         | 0.48                | Ŵ            | 1.82                | 1.81                 | 2.01             | 1.82      | Ŵ             | 1.28                 |
| 2016                | 1.73              | W                    | 1.31         | 0.49                | Ŵ            | 1.70                | 1.51                 | 1.71             | 1.51      | Ŵ             | 0.94                 |
| 2017                | 1.97              | W                    | 1.62         | 0.77                | W            | 2.23                | 1.81                 | 2.01             | 1.81      | W             | 1.28                 |
| 2018                | 2.30              | W                    | 2.11         | 0.92                | 3.11         | 2.60                | 2.25                 |                  | 2.25      | -             | 1.66                 |
| 2019                | 2.24              | W                    | 1.97         | 0.60                | W            | 2.44                | 2.11                 |                  | 2.11      | -             | 1.58                 |
| 2020                |                   |                      |              |                     |              |                     |                      |                  |           |               |                      |
| January             | 2.15              | W                    | 1.95         | 0.50                | W            | 2.47                | 2.00                 | 2.32             | 2.00      |               | 1.93                 |
| February            | 2.06              | W                    | 1.66         | 0.46                | W            | 2.30                | 1.83                 | 2.11             | 1.83      |               | 1.73                 |
| March               | 1.86              | W                    |              | 0.37                | W            | 2.08                | 1.48                 |                  | 1.48      |               | 1.37                 |
| April               | 1.49              | W                    |              | 0.36                | W_           | 1.55                | 1.13                 |                  | 1.13      |               | 0.97                 |
| May                 | 1.59              | W                    |              | 0.42                | W_           | 1.30                | 1.13                 |                  | 1.13      |               | 0.81                 |
| June                | 1.76              | W                    | 1.04         | 0.51                | 3.32         | 1.48                | 1.35                 |                  | 1.35      |               | 0.94                 |
| July                | 1.80              | 2.76                 | 1.17         | 0.51                | 3.05         | 1.48                | 1.43                 |                  | 1.43      |               | 1.07                 |
| August              | 1.81              | 2.80                 | 1.18         | 0.54                | 3.16         | W                   | 1.45                 |                  | 1.45      |               | 1.22                 |
| September           | 1.80              | 2.61                 | 1.11         | 0.50                |              | 1.75                | 1.38                 |                  | 1.38      |               | 1.20                 |
| October<br>November | 1.77<br>1.73      | 2.49                 | 1.13<br>1.21 | 0.540.57            |              | 1.87<br>1.76        | 1.40<br>1.48         |                  | 1.40      | <del>-</del>  | 1.15<br>1.14         |
| December            | 1.82              | 2.40                 | 1.21         | 0.69                |              | 1.70                | 1.48                 |                  | 1.40      |               | 1.14                 |
| 2020                | 1.82              | 2.68                 | 1.39         | 0.50                | W            | 1.89                | 1.02                 |                  | 1.48      | -             | 1.24                 |
| 2021                |                   |                      |              |                     |              |                     |                      |                  |           |               |                      |
| January             | 1.98              | 2.82                 | 1.48         | 0.90                | W            | 2.02                | 1.71                 | 2.10             | 1.71      |               | 1.46                 |
| February            | 2.20              | 3.14                 | 1.64         | 0.97                | W            | 2.19                | 1.93                 | 2.17             | 1.93      | <del>_</del>  | 1.61                 |
| March               | 2.44              | 3.36                 | 1.76         | 0.96                | W            | 2.32                | 2.11                 | 2.32             | 2.11      | <del>_</del>  | 1.76                 |
| April               | 2.49              | 3.36                 | 1.72         | 0.85                | W            | 2.32                | 2.09                 | 2.18             | 2.09      |               | 1.75                 |
| May                 | 2.68              | 3.44                 | 1.82         | 0.83                | W            | 2.38                | 2.17                 | 2.29             | 2.17      |               | 1.76                 |
| June                | 3.00              | 3.49                 | 1.90         | 0.96                | W_           | 2.51                | 2.22                 |                  | 2.22      |               | 1.86                 |
| July                | 3.10              | W                    | 1.98         | 1.09                | 2.86         | 2.59                | 2.28                 |                  | 2.28      |               | 1.96                 |
| August              | 3.14              | W                    | 1.96         | 1.12                | W            | 2.59                | 2.26                 |                  | 2.26      |               | 1.90                 |
| September           | 3.14              | W                    | 2.03         | 1.29_               | 2.81         | 2.61                | 2.32                 |                  | 2.32      |               | 1.95                 |
| October             | 3.20              | 3.78                 |              | 1.45_               | 3.42         | 2.86                | 2.56                 |                  | 2.56      |               | 2.09                 |
| November            | 3.31              | 3.77                 | 2.30         | 1.29_               | 3.79         | 2.85                | 2.54                 |                  | 2.54      |               | 2.14                 |
| December<br>2021    | 3.28<br>2.56      | W<br>3.46            |              | 1.09<br>1.08        | 3.27<br>W    | 2.81<br>2.52        | 2.37<br>2.20         |                  | 2.37      | -             | 2.09<br>1.86         |
| 2022                |                   | 2.10                 |              |                     |              |                     |                      |                  | 0         |               |                      |
| January             | 3.14              | 3.68                 | 2.45         | 1.22                | 3.82         | 3.02                | 2.64                 | 3.16_            | 2.65      |               | 2.16                 |
| February            | R3.31             | W                    |              | 1.36                | 4.04         | R3.20               | R2.90                |                  | R2.90     |               | R2.43                |
| March               | 3.99              | 4.58                 | 3.32         | 1.44                | 4.68         | 3.86                | 3.68                 | 3.92             | 3.69      | -             | 2.86                 |

NA = Not available.

- = No data reported.

W = Withheld to avoid disclosure of individual company data.

R = Revised data.

[a] Includes No. 4 fuel oil and No. 4 diesel fuel.

Notes: Motor gasoline averages and totals before October 1993 include leaded gasoline. Values shown for the current month are preliminary. Values shown for previous months may be revised. Data through 2021 are final.