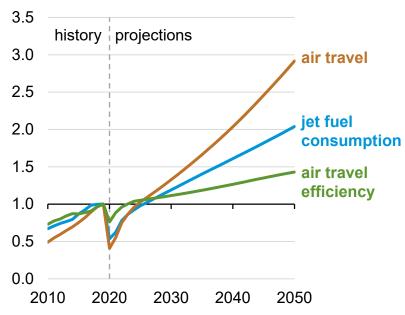

# Passenger air travel, efficiency, and jet fuel consumption

# Passenger air travel, efficiency, and jet fuel energy consumption, non-OECD

index, 2019 = 1.0