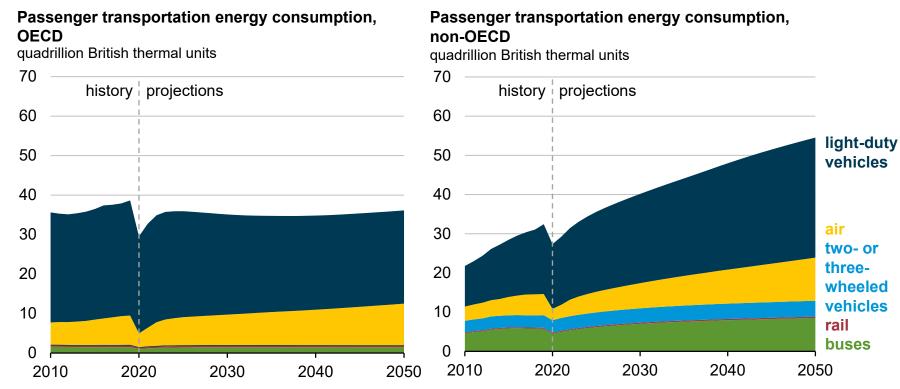

### Passenger transportation energy consumption by mode

#### Transportation energy consumption, OECD quadrillion British thermal units

#### Transportation energy consumption, non-OECD quadrillion British thermal units