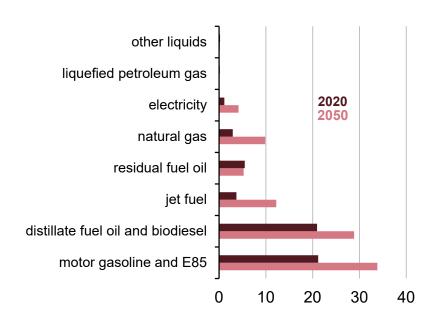

### Transportation energy consumption by fuel type

# Transportation energy consumption by fuel type

#### Transportation energy consumption, non-OECD quadrillion British thermal units