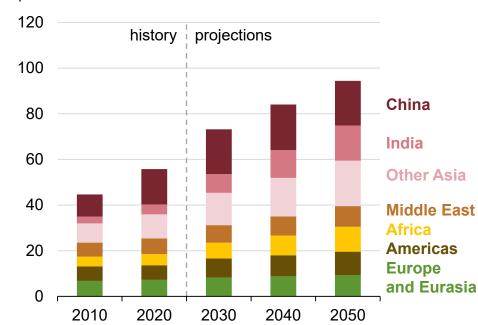

# Transportation



# Global transportation energy consumption

#### Transportation energy consumption

quadrillion British thermal units







# Transportation energy consumption by region

#### **OECD transportation energy consumption** quadrillion British thermal units



#### Non-OECD transportation energy consumption quadrillion British thermal units







### Transportation energy consumption by fuel type







# Transportation energy consumption by fuel type

#### Transportation energy consumption, OECD quadrillion British thermal units



#### Transportation energy consumption, non-OECD quadrillion British thermal units







# Transportation energy consumption by type







# Passenger vehicle travel by region

#### Passenger vehicle travel, select regions

billion passenger miles traveled







# Global light-duty vehicle stock by fuel type







### Passenger travel demand, energy use, and energy intensity

#### Passenger travel demand trillion passenger-miles



#### Passenger travel energy use quadrillion British thermal units



#### Passenger travel energy intensity quadrillion British thermal units per







# Passenge