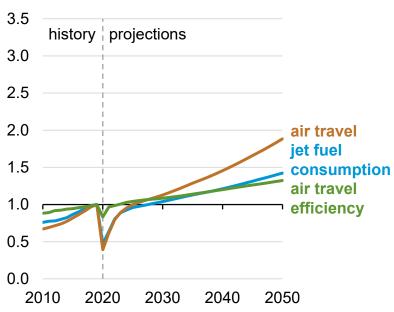

# Passenger air travel, efficiency, and jet fuel consumption

# Passenger air travel, efficiency, and jet fuel energy consumption, OECD

index, 2019 = 1.0