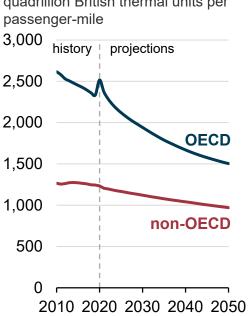

#### Passenger travel demand trillion passenger-miles

#### Passenger travel energy use quadrillion British thermal units

#### Passenger travel energy intensity quadrillion British thermal units per