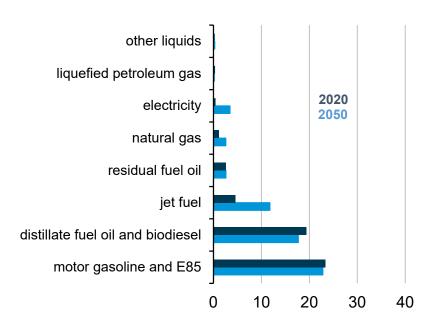

### Transportation energy consumption by fuel type

# Transportation energy consumption by fuel type

#### Transportation energy consumption, OECD quadrillion British thermal units