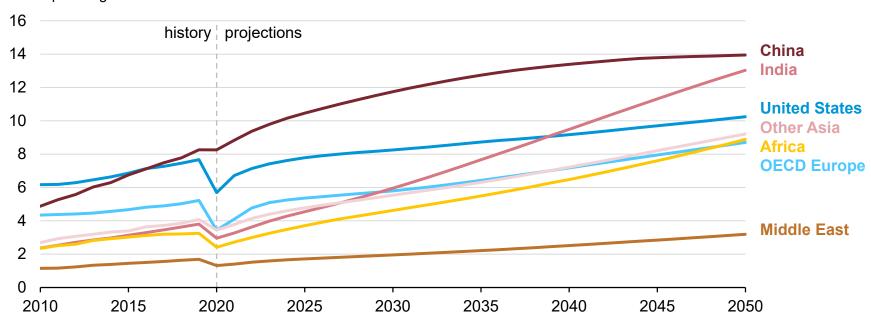

# Passenger air travel by region

#### Passenger air travel, select regions

trillion passenger-miles traveled