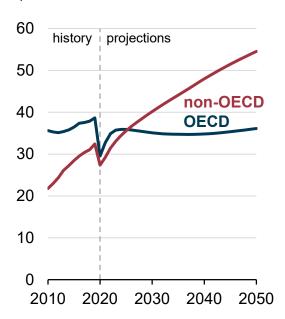

#### Passenger travel demand trillion passenger-miles

#### Passenger travel energy use quadrillion British thermal units

#### Passenger travel energy intensity quadrillion British thermal units per