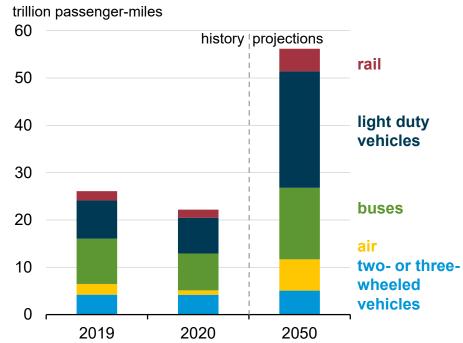

# Passenger travel demand by mode

#### Passenger travel demand by mode, non-OECD