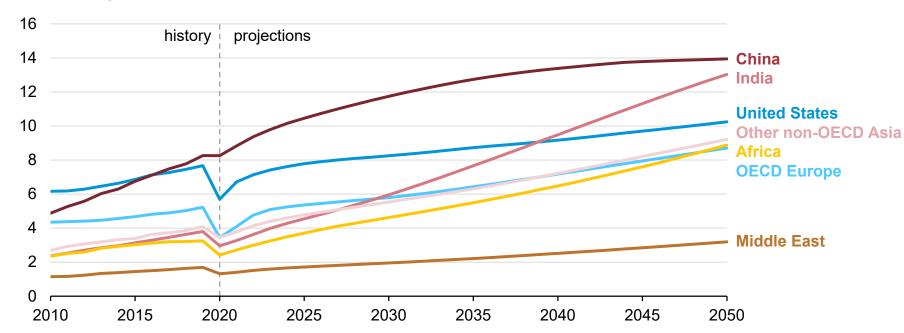

# Transportation energy consumption by region

#### **OECD transportation energy consumption** quadrillion British thermal units

#### Non-OECD transportation energy consumption quadrillion British thermal units