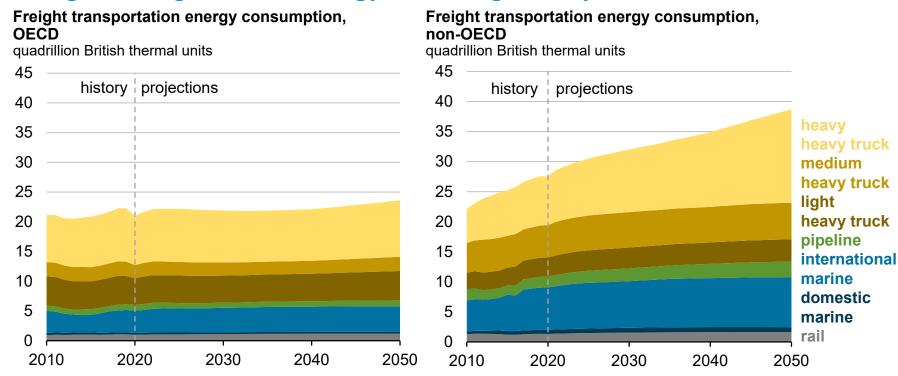

mand by mode, OECD



#### Passenger travel demand by mode, non-OECD







### Passenger transportation energy consumption by mode







# Light-duty passenger vehicle stock by technology

#### **Light-duty passenger vehicle stock**

billions of passenger vehicles



Note: Electric stock includes all-electric vehicles and plug-in hybrid electric vehicles.





# Passenger air travel, efficiency, and jet fuel consumption

# Passenger air travel, efficiency, and jet fuel energy consumption, OECD

index, 2019 = 1.0



# Passenger air travel, efficiency, and jet fuel energy consumption, non-OECD

index, 2019 = 1.0







# Passenger air travel by region

#### Passenger air travel, select regions

trillion passenger-miles traveled







### Freight transportation energy consumption by mode