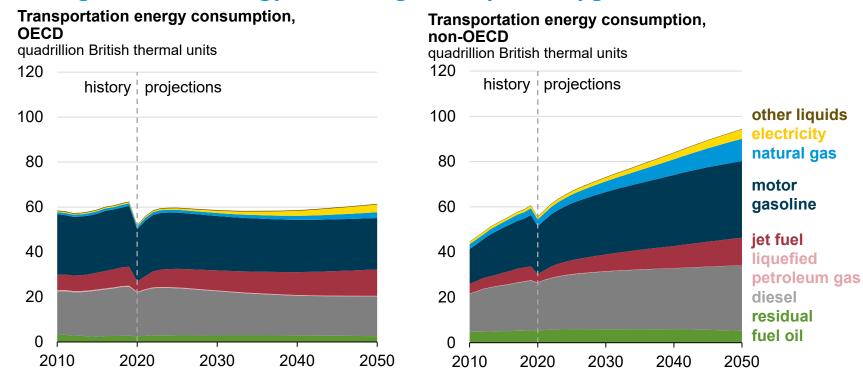

### Transportation energy consumption by fuel type

# Transportation energy consumption by fuel type

#### Transportation energy consumption, OECD quadrillion British thermal units

#### Transportation energy consumption, non-OECD quadrillion British thermal units