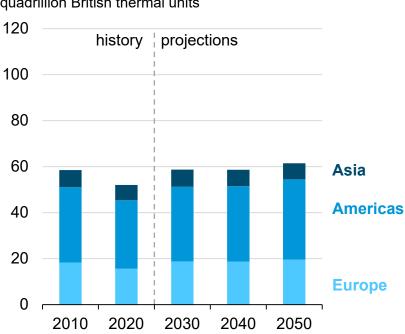

# Transportation



# Global transportation energy consumption

#### Transportation energy consumption

quadrillion British thermal units







# Transportation energy consumption by region

#### **OECD transportation energy consumption** quadrillion British thermal units



#### Non-OECD transportation energy consumption quadrillion British thermal units







### Transportation energy consumption by fuel type







# Transportation energy consumption by fuel type

#### Transportation energy consumption, OECD quadrillion British thermal units



#### Transportation energy consumption, non-OECD quadrillion British thermal units







# Transportation energy consumption by type







# Passenger vehicle travel by region

#### Passenger vehicle travel, select regions

billion passenger miles traveled







# Global light-duty vehicle stock by fuel type







### Passenger travel demand, energy use, and energy intensity

#### Passenger travel demand trillion passenger-miles



#### Passenger travel energy use quadrillion British thermal units



#### Pass