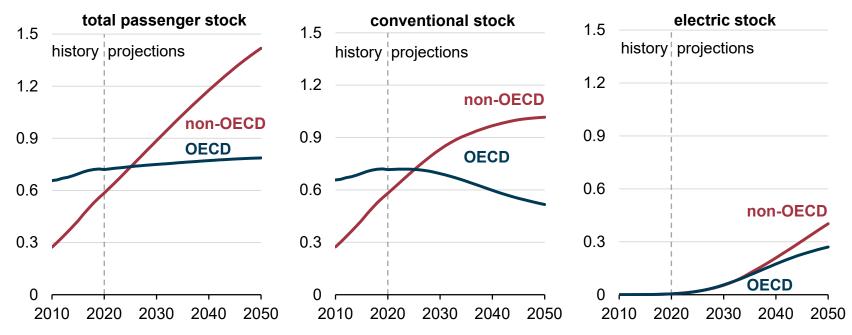

# Light-duty passenger vehicle stock by technology

#### **Light-duty passenger vehicle stock**

billions of passenger vehicles

Note: Electric stock includes all-electric vehicles and plug-in hybrid electric vehicles.