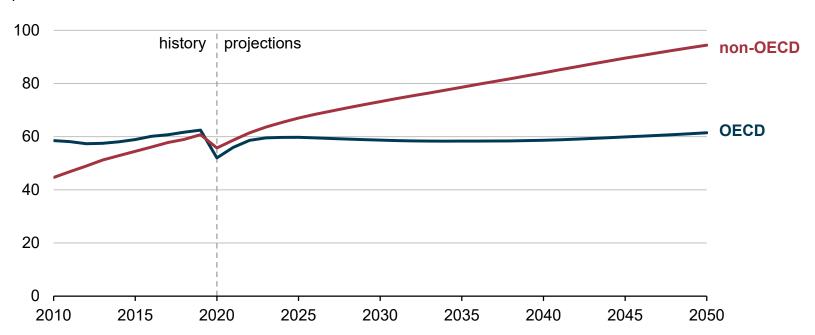

# Global transportation energy consumption

#### Transportation energy consumption

quadrillion British thermal units