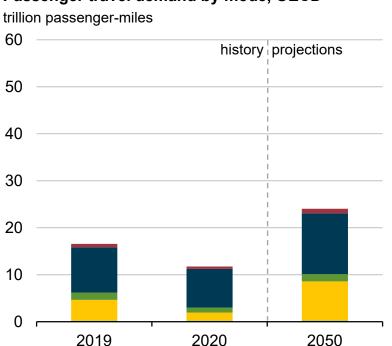

nsportation energy consumption by fuel type

#### Transportation energy consumption, OECD quadrillion British thermal units



#### Transportation energy consumption, non-OECD quadrillion British thermal units







# Transportation energy consumption by type







# Passenger vehicle travel by region

#### Passenger vehicle travel, select regions

billion passenger miles traveled







# Global light-duty vehicle stock by fuel type







### Passenger travel demand, energy use, and energy intensity

#### Passenger travel demand trillion passenger-miles



#### Passenger travel energy use quadrillion British thermal units



#### Passenger travel energy intensity quadrillion British thermal units per







# Passenger travel demand by mode

#### Passenger travel demand by mode, OECD



#### Passenger travel demand by mode, non-OECD







### Passenger transportation energy consumption by mode







# Light-duty passenger vehicle stock by technology

#### **Light-duty passenger vehicle stock**

billions of passenger vehicles



Note: Electric stock includes all-electric vehicles and plug-in hybrid electric vehicles.





# Passenger air travel, efficiency, and jet fuel consumption

# Passenger air travel, efficiency, and jet fuel energy consumption, OECD

index, 2019 = 1.0



# Passenger air travel, efficiency, and jet fuel energy consumption, non-OECD

index, 2019 = 1.0







# Passenger air travel by region

#### Passenger air travel, select regions

trillion passenger-miles traveled







### Freight transportation energy consumption by mode