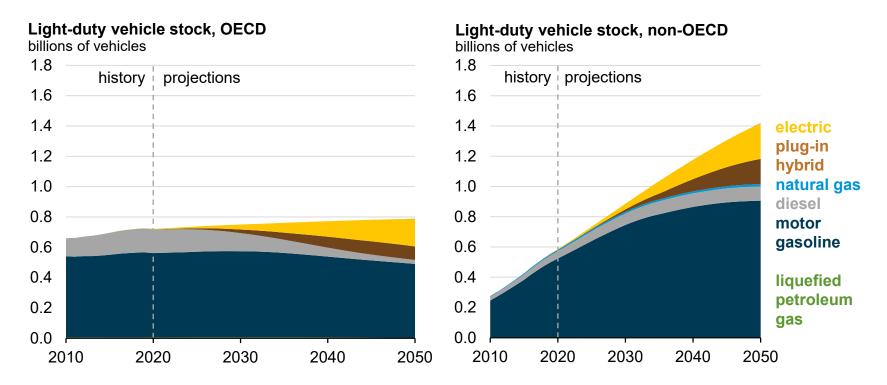

# Global light-duty vehicle stock by fuel type

# Light-duty passenger vehicle stock by technology

#### **Light-duty passenger vehicle stock**

billions of passenger vehicles

Note: Electric stock includes all-electric vehicles and plug-in hybrid electric vehicles.