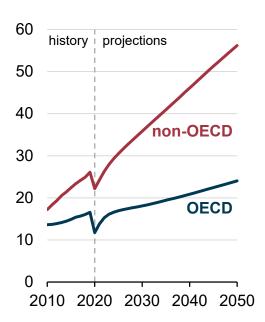

#### Passenger travel demand trillion passenger-miles

#### Passenger travel energy use quadrillion British thermal units

#### Passenger travel energy intensity quadrillion British thermal units per