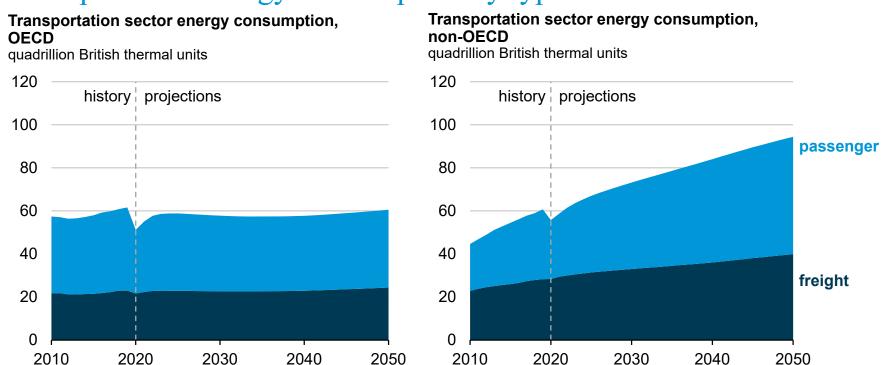

# Transportation energy consumption by type

#### Transportation energy consumption, OECD quadrillion British thermal units

#### Transportation energy consumption, non-OECD quadrillion British thermal units