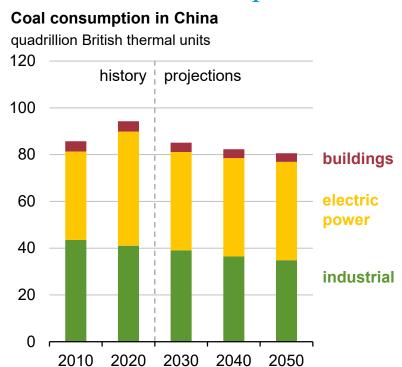

# OECD and non-OECD coal share of electric power

### Coal share of electric power generation







# World coal consumption and production

### World coal consumption

billion short tons



### World coal production

billion short tons







## World coal consumption and trade by subtypes

### World coal consumption by subtypes

billion short tons



### World coal trade by subtypes

billion short tons







## World thermal coal consumption and production









## World thermal coal imports and exports

### Thermal coal imports



### Thermal coal exports









## World metallurgical coal consumption and production









## World metallurgical coal imports and exports







# China coal consumption and supply



#### Coal supply in China







# India coal and power sector consumption

# Coal consumption by sector, India quadrillion British thermal units



# Power sector energy consumption by source, India quadrillion British thermal units