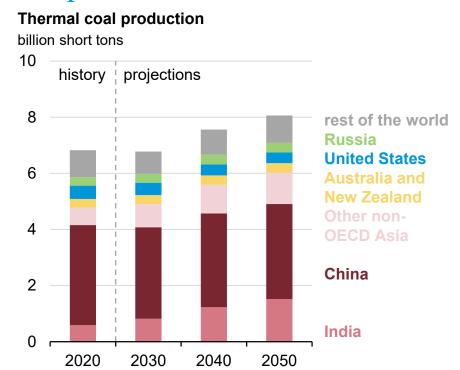

# OECD and non-OECD coal share of electric power

### Coal share of electric power generation







# World coal consumption and production

### World coal consumption

billion short tons



### World coal production

billion short tons







## World coal consumption and trade by subtypes

### World coal consumption by subtypes

billion short tons



### World coal trade by subtypes

billion short tons







## World thermal coal consumption and production









## World thermal coal imports and exports

### Thermal coal imports



### Thermal coal exports









## World metallurgical coal consumption and production









## World metallurgical coal imports and exports







# China coal consumption and supply



#### Coal supply in China







# India coal and power sector consumption

# Coal consumption by sector, India quadrillion British thermal units



# Power sector energy consumption by source, India quadrillion British thermal units