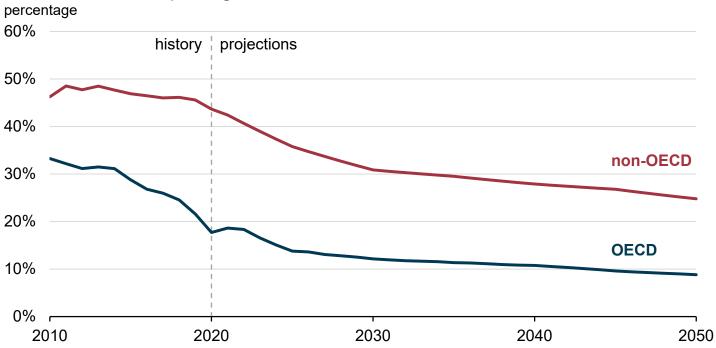

# OECD and non-OECD coal share of electric power

### Coal share of electric power generation