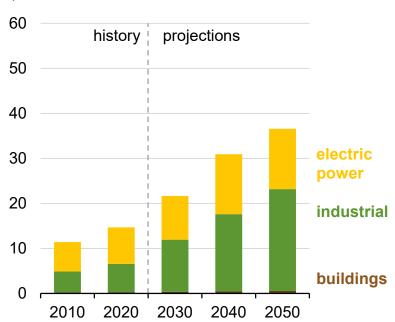

# India coal and power sector consumption

# Coal consumption by sector, India quadrillion British thermal units