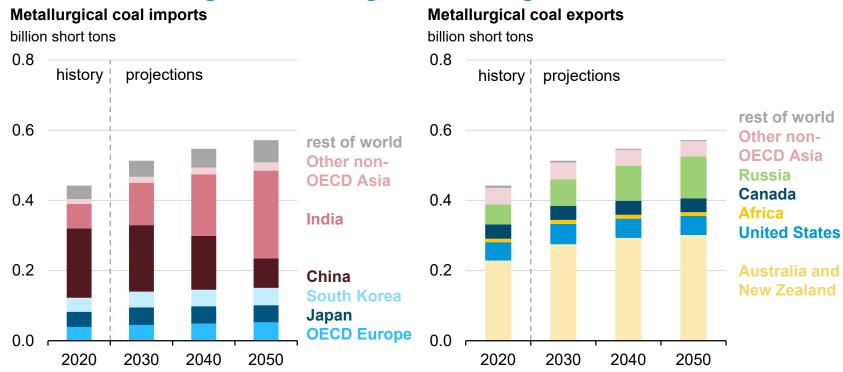

# OECD and non-OECD coal share of electric power

### Coal share of electric power generation







# World coal consumption and production

### World coal consumption

billion short tons



### World coal production

billion short tons







## World coal consumption and trade by subtypes

### World coal consumption by subtypes

billion short tons



### World coal trade by subtypes

billion short tons







## World thermal coal consumption and production









## World thermal coal imports and exports

### Thermal coal imports



### Thermal coal exports









## World metallurgical coal consumption and production









## World metallurgical coal imports and exports







# China coal consumption and supply



#### Coal supply in China







# India coal and power sector consumption

# Coal consumption by sector, India quadrillion British thermal units



# Power sector energy consumption by source, India quadrillion British thermal units