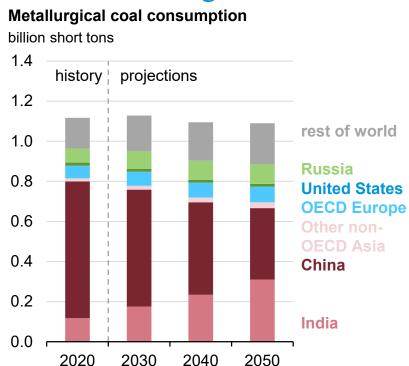

# OECD and non-OECD coal share of electric power

### Coal share of electric power generation







# World coal consumption and production

### World coal consumption

billion short tons



### World coal production

billion short tons







## World coal consumption and trade by subtypes

### World coal consumption by subtypes

billion short tons



### World coal trade by subtypes

billion short tons







## World thermal coal consumption and production









## World thermal coal imports and exports

### Thermal coal imports



### Thermal coal exports









## World metallurgical coal consumption and production









## World metallurgical coal imports and exports







# China coal consumption and supply



#### Coal supply in China







# India coal and power sector consumption

# Coal consumption by sector, India quadrillion British thermal units



# Power sector energy consumption by source, India quadrillion British thermal units