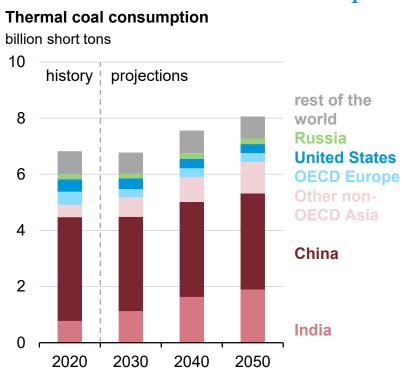

# OECD and non-OECD coal share of electric power

### Coal share of electric power generation







# World coal consumption and production

### World coal consumption

billion short tons



### World coal production

billion short tons







## World coal consumption and trade by subtypes

### World coal consumption by subtypes

billion short tons



### World coal trade by subtypes

billion short tons







## World thermal coal consumption and production









## World thermal coal imports and exports

### Thermal coal imports



### Thermal coal exports









## World metallurgical coal consumption and production









## World metallurgical coal imports and exports







# China coal consumption and supply



#### Coal supply in China







# India coal and power sector consumption

# Coal consumption by sector, India quadrillion British thermal units



# Power sector energy consumption by source, India quadrillion British thermal units