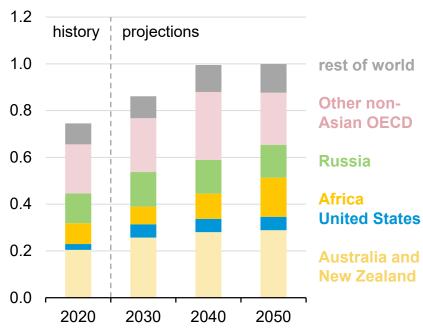

## World coal consumption and trade by subtypes

### World coal trade by subtypes

billion short tons