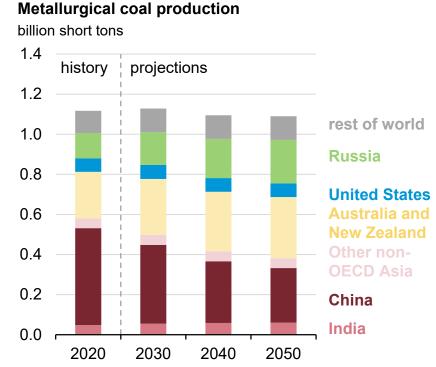

# OECD and non-OECD coal share of electric power

### Coal share of electric power generation







# World coal consumption and production

### World coal consumption

billion short tons



### World coal production

billion short tons







## World coal consumption and trade by subtypes

### World coal consumption by subtypes

billion short tons



### World coal trade by subtypes

billion short tons







## World thermal coal consumption and production









## World thermal coal imports and exports

### Thermal coal imports



### Thermal coal exports









## World metallurgical coal consumption and production









## World metallurgical coal imports and exports







# China coal consumption and supply



#### Coal supply in China







# India coal and power sector consumption

# Coal consumption by sector, India quadrillion British thermal units



# Power sector energy consumption by source, India quadrillion British thermal units