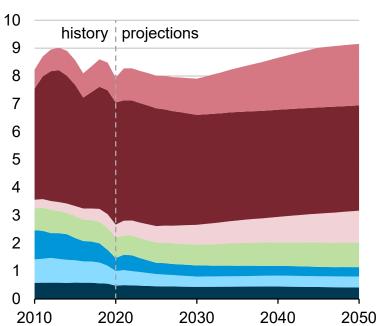

# World coal consumption and production

### World coal consumption

billion short tons