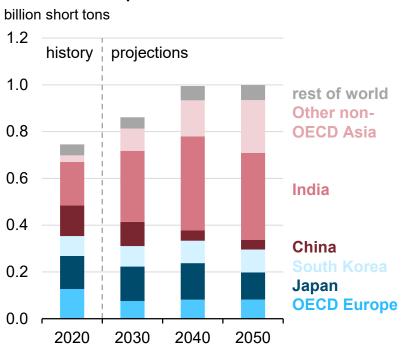

# OECD and non-OECD coal share of electric power

### Coal share of electric power generation







# World coal consumption and production

### World coal consumption

billion short tons



### World coal production

billion short tons







## World coal consumption and trade by subtypes

### World coal consumption by subtypes

billion short tons



### World coal trade by subtypes

billion short tons







## World thermal coal consumption and production









## World thermal coal imports and exports

### Thermal coal imports



### Thermal coal exports









## World metallurgical coal consumption and production









## World metallurgical coal imports and exports







# China coal consumption and supply



#### Coal supply in China







# India coal and power sector consumption

# Coal consumption by sector, India quadrillion British thermal units



# Power sector energy consumption by source, India quadrillion British thermal units