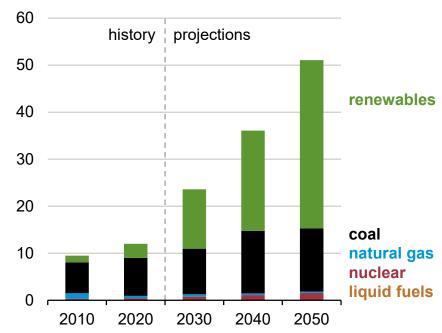

# India coal and power sector consumption

# Power sector energy consumption by source, India quadrillion British thermal units