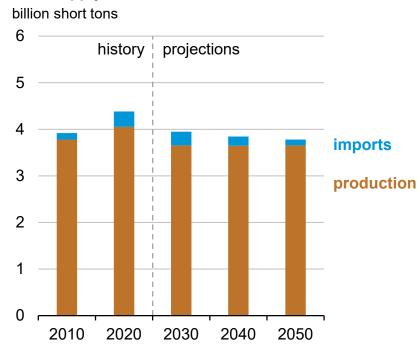

# OECD and non-OECD coal share of electric power

### Coal share of electric power generation







# World coal consumption and production

### World coal consumption

billion short tons



### World coal production

billion short tons







## World coal consumption and trade by subtypes

### World coal consumption by subtypes

billion short tons



### World coal trade by subtypes

billion short tons







## World thermal coal consumption and production









## World thermal coal imports and exports

### Thermal coal imports



### Thermal coal exports









## World metallurgical coal consumption and production









## World metallurgical coal imports and exports







# China coal consumption and supply



#### Coal supply in China







# India coal and power sector consumption

# Coal consumption by sector, India quadrillion British thermal units



# Power sector energy consumption by source, India quadrillion British thermal units