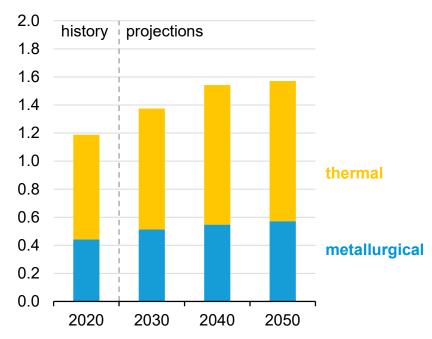

## World coal consumption and trade by subtypes

### World coal consumption by subtypes

billion short tons