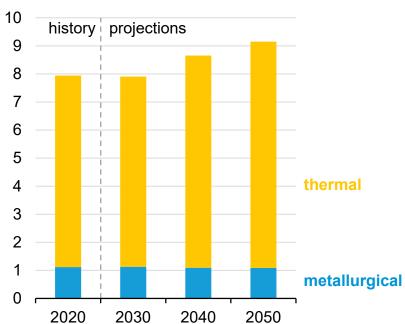

## World thermal coal consumption and production

## World metallurgical coal consumption and production