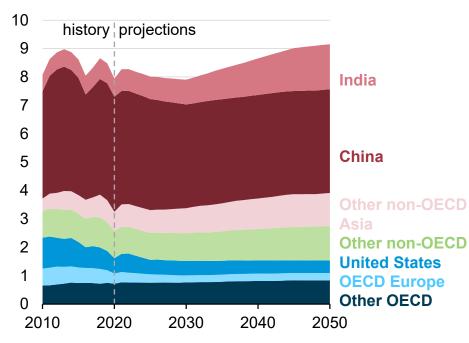

# World coal consumption and production

### World coal consumption

billion short tons

# China coal consumption and supply

#### Coal supply in China