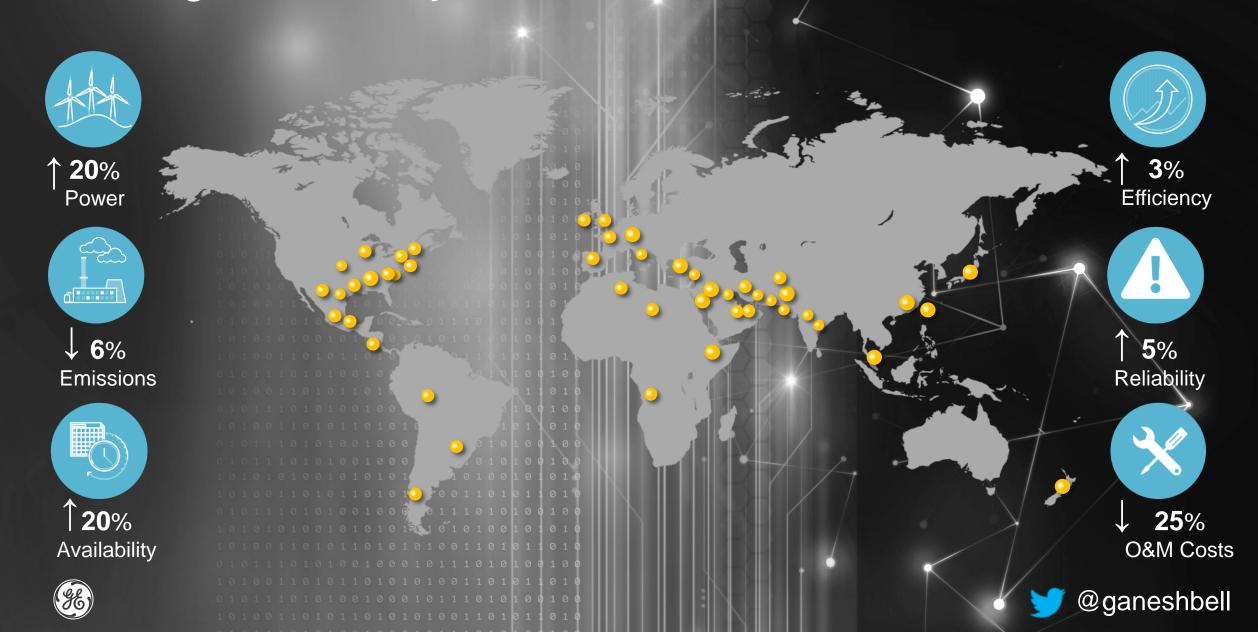

91B
Match Supply
& Demand



\$59B Integrate Storage



\$60B Digitalize Maintenance



\$68B Aggregate Supply



\$69B Energy Management

\$1.3T Economy

\$2.0T
Society















Transmission & Distribution

#### DIGITAL MATURITY









Data Per Day



10s Every 10 sec Data Capture



600мм

**Smart Meters** 



MMC

**Smart Thermostats** 125% Growth

By 2020, 7 Billion Connected Assets





### Digital Utility Portfolio



**Business Optimization** 

**Profitability** 

Commercial



**Operations Optimization** 

**Productivity** 

Operations



Digital Worker



**Asset Performance** Management

Reliability

Maintenance





Cyber Security



















Substation



Prosumer



Gas

Nuclear

Wind

Hydro

Solar

Transmission







## 50+ Digital Journeys Started on Predix





















































32,700MW 62 Sites, 2000 Assets \$200M Fuel Savings



Increased Revenue
Per Outage















2.5 X
Ramp Rate
Improvement



€1.2M
Savings from
Avoided Outages







# **Energy Internet** The Digital Utility **Smart Cities Energy Efficiency Energy Storage** EVs @ganeshbell

## Leading Through Transformation







Design
Thinking /
FastWorks



New Metrics



Talent









# The New York Times

G.E., the 124-Year-Old Software Start-Up

\$4.0B
Predix-powered and software orders

\$730M Gross Digital Thread cost productivity ~22,000
Developers on Predix

400+
Partners

~670,000
Digital Twins

250 Software applications