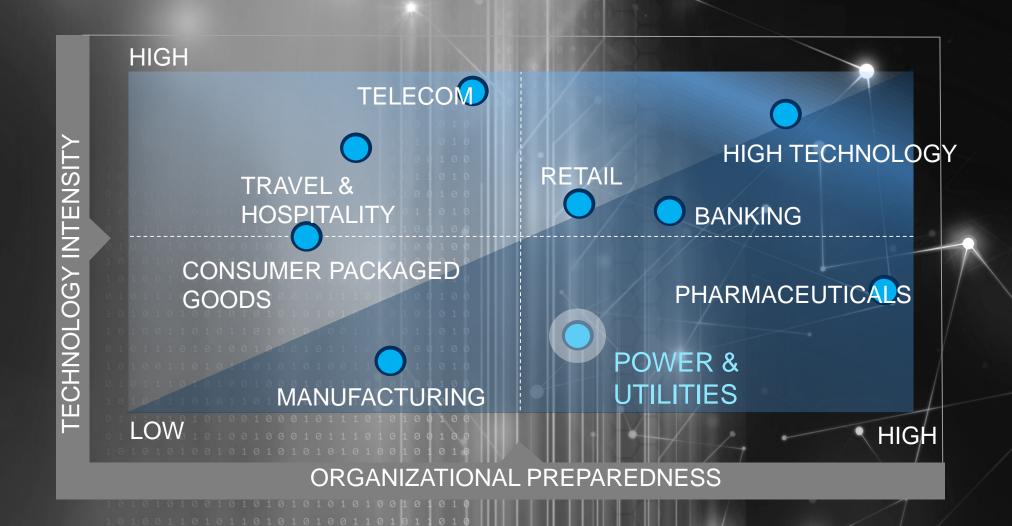

#### DIGITAL MATURITY

Data Per Day

10s Every 10 sec Data Capture

600мм

**Smart Meters** 

MMC

**Smart Thermostats** 125% Growth

By 2020, 7 Billion Connected Assets