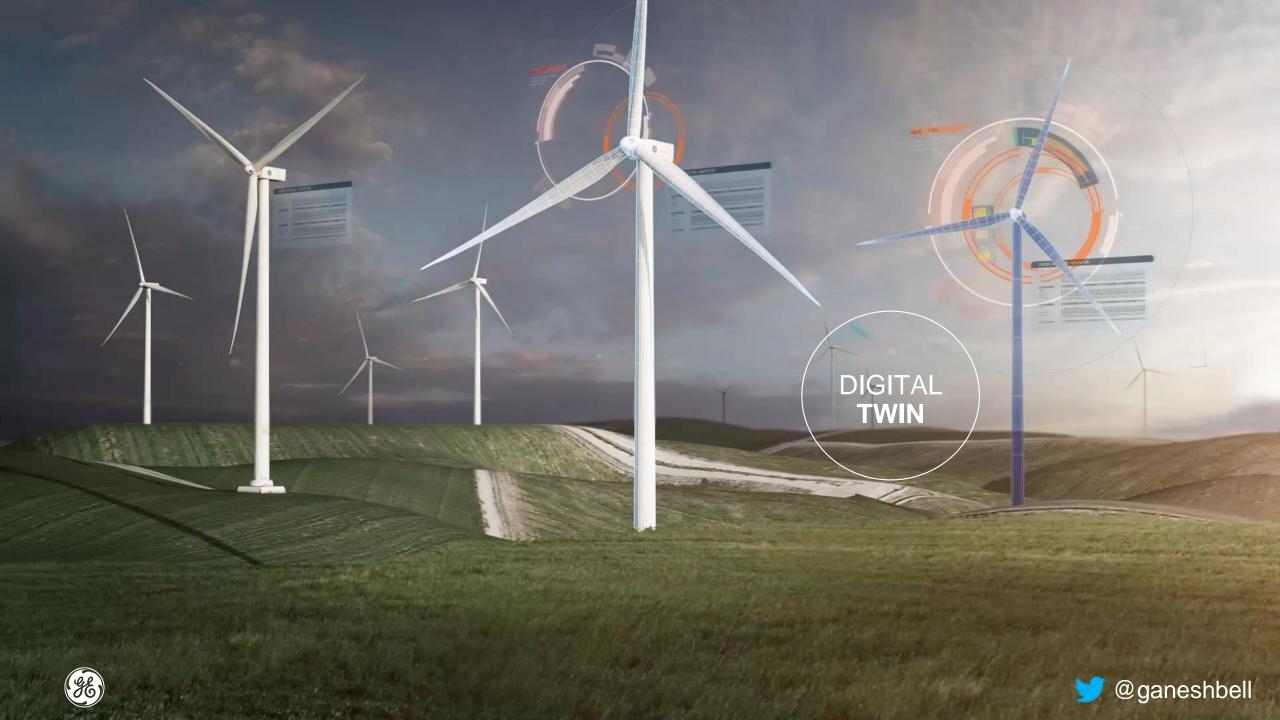

# The New York Times

G.E., the 124-Year-Old Software Start-Up

\$4.0B
Predix-powered and software orders

\$730M Gross Digital Thread cost productivity ~22,000
Developers on Predix

400+
Partners

~670,000
Digital Twins