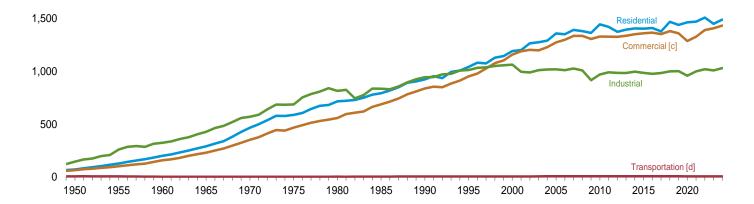

Sales to Ultimate Customers [a] by Sector, 1949-2024

2,000

Sales to Ultimate Customers [a] Total, January

[a] Electricity sales to ultimate customers reported by utilities and other energy service providers.