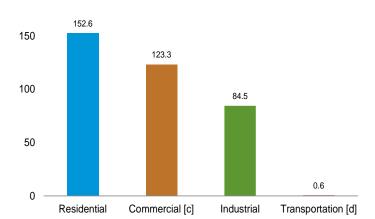

Figure 7.6 Electricity End Use

(Billion Kilowatthours)

Electricity End Use Overview, 1989-2024 5,000 4,000 Retail Sales [a] 3,000 2,000 1,000 Direct Use [b] 0 = 1990 1995 2000 2005 2010 2015 2020 Sales to Ultimate Customers [a] by Sector, January 2025 200