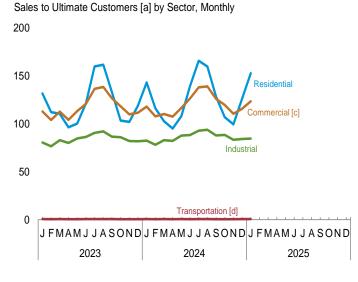

Figure 7.6 Electricity End Use

(Billion Kilowatthours)

Electricity End Use Overview, 1989-2024 5,000 4,000 Retail Sales [a] 3,000 2,000 1,000 Direct Use [b] 0 = 1990 1995 2000 2005 2010 2015 2020 Sales to Ultimate Customers [a] by Sector, January 2025 200