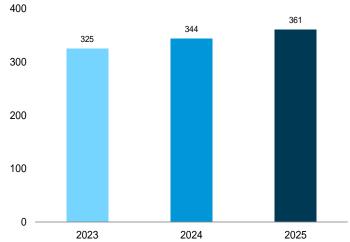

Figure 7.6 Electricity End Use

(Billion Kilowatthours)

Electricity End Use Overview, 1989-2024 5,000 4,000 Retail Sales [a] 3,000 2,000 1,000 Direct Use [b] 0 = 1990 1995 2000 2005 2010 2015 2020 Sales to Ultimate Customers [a] by Sector, January 2025 200



Sales to Ultimate Customers [a] by Sector, 1949-2024

2,000





Sales to Ultimate Customers [a] Total, January



[a] Electricity sales to ultimate customers reported by utilities and other energy service providers.

- [b] See "Direct Use" in Glossary.
- [c] Commercial sector, including public street and highway lighting, inter-

departmental sales, and other sales to public authorities.
[d] Transportation sector, including sales to railroads and railways.
Web Page: http://www.eia.gov/totalenergy/data/monthly/#electricity.
Source: Table 7.6.