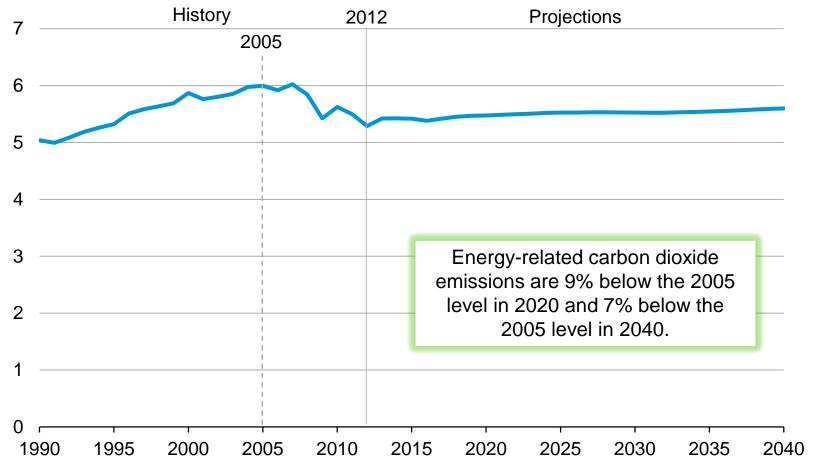

### Energy-related CO<sub>2</sub> emissions remain below the 2005 level over the projection period

carbon dioxide emissions

Source: EIA, Annual Energy Outlook 2014 Early Release

### Key results from the AEO2014 Reference case

- Growing domestic production of natural gas and oil continues to reshape the U.S. energy economy, with crude oil approaching the 1970 all-time high of 9.6 million barrels per day
- Light-duty vehicle energy use declines sharply reflecting slowing growth in vehicle miles traveled and accelerated improvement in vehicle efficiency
- With continued growth in shale gas production, natural gas becomes the largest source of U.S. electric power generation, surpassing coal by 2035, and boosting production and natural gas consumption in manufacturing
- Strong growth in domestic natural gas production supports increased exports of both pipeline and liquefied natural gas
- With strong growth in domestic oil and gas production, U.S. dependence on imported fuels falls sharply
- Improved efficiency of energy use and a shift away from carbon-intensive fuels keep U.S. energy-related carbon dioxide emissions below their 2005 level through 2040