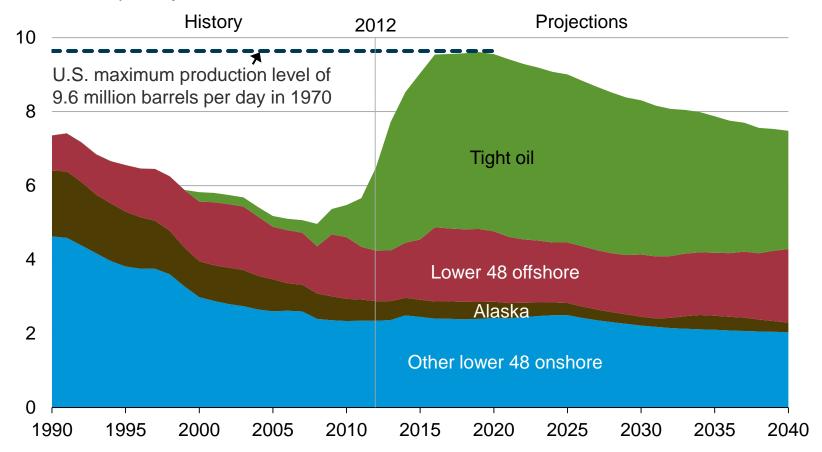

### Key results from the AEO2014 Reference case

- Growing domestic production of natural gas and oil continues to reshape the U.S. energy economy, with crude oil approaching the 1970 all-time high of 9.6 million barrels per day
- Light-duty vehicle energy use declines sharply reflecting slowing growth in vehicle miles traveled and accelerated improvement in vehicle efficiency
- With continued growth in shale gas production, natural gas becomes the largest source of U.S. electric power generation, surpassing coal by 2035, and boosting production and natural gas consumption in manufacturing
- Strong growth in domestic natural gas production supports increased exports of both pipeline and liquefied natural gas
- With strong growth in domestic oil and gas production, U.S. dependence on imported fuels falls sharply
- Improved efficiency of energy use and a shift away from carbon-intensive fuels keep U.S. energy-related carbon dioxide emissions below their 2005 level through 2040

# Growing tight oil and offshore crude oil production drive U.S. output close to historical high

U.S. crude oil production million barrels per day

Source: EIA, Annual Energy Outlook 2014 Early Release