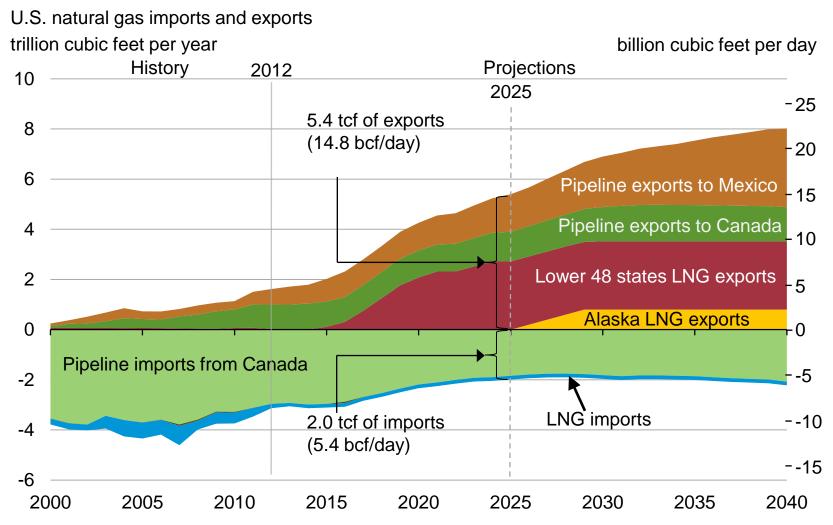

### U.S. natural gas gross exports exceed 5 tcf in 2025

Source: EIA, Annual Energy Outlook 2014 Early Release

### U.S. becomes a net exporter of natural gas in the near future

Source: EIA, Annual Energy Outlook 2014 Early Release