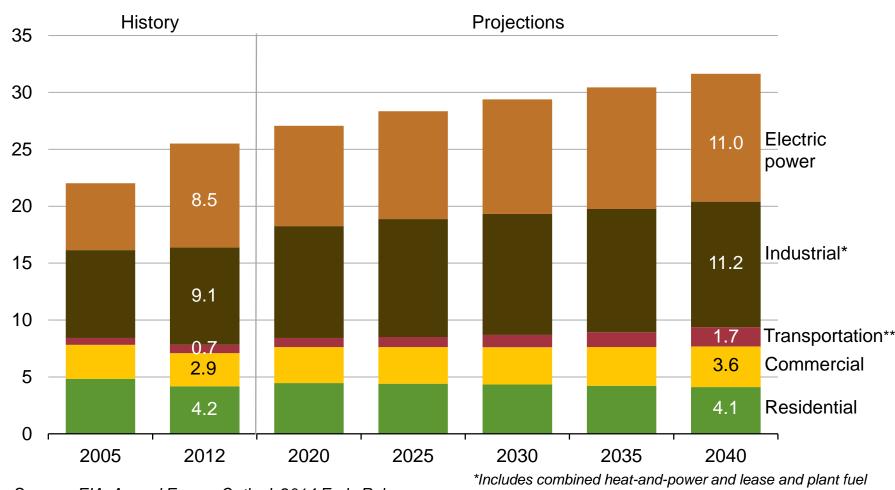

### Natural gas consumption growth is driven by electric power, industrial, and transportation use

U.S. dry gas consumption trillion cubic feet

\*\*Includes pipeline fuel