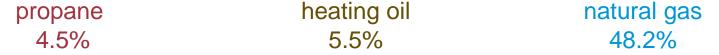

### Regional share of all U.S. households by primary heating fuel

National share of homes by primary space heating fuel

Regional share of homes by primary space heating fuel (across Census Regions)

Source: U.S. Census Bureau, 2012 American Community Survey