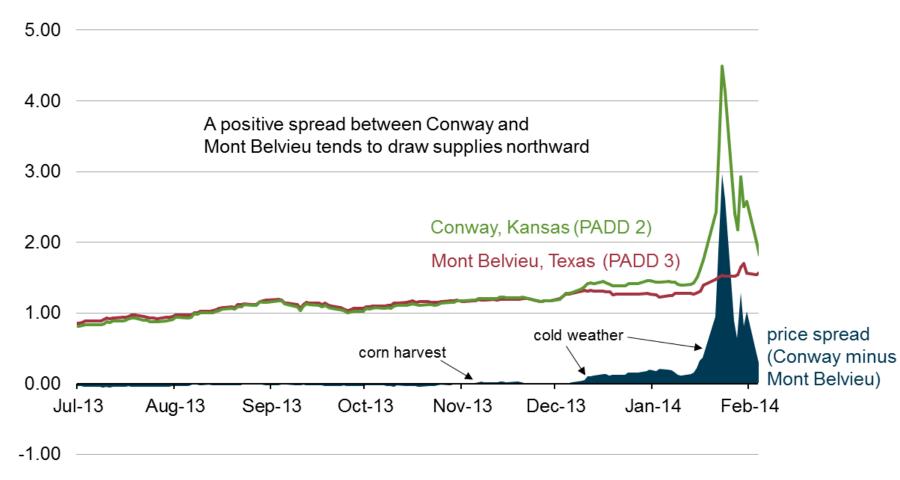

# Conway (KS) price premium over Mt. Belvieu (TX) grew rapidly in late January, but has since narrowed

propane and propylene spot prices dollars per gallon

Source: U.S. Energy Information Administration, Thomson Reuters, data through February 5