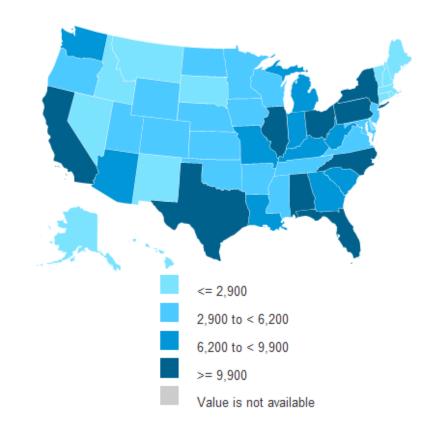

### Regional share of all U.S. households by primary heating fuel

National share of homes by primary space heating fuel

Regional share of homes by primary space heating fuel (across Census Regions)

Source: U.S. Census Bureau, 2012 American Community Survey