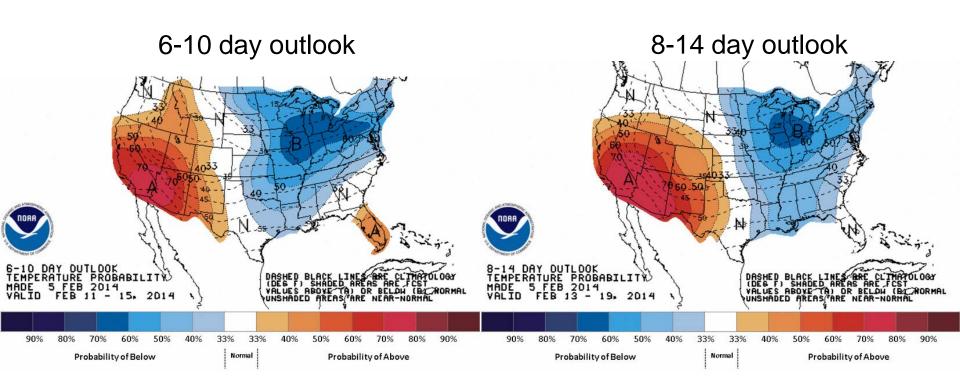

### NOAA forecast calls for below normal temperatures across much of the Midwest through February 15; somewhat improved after

Source: National Oceanic and Atmospheric Administration Climate Prediction Center, made February 5