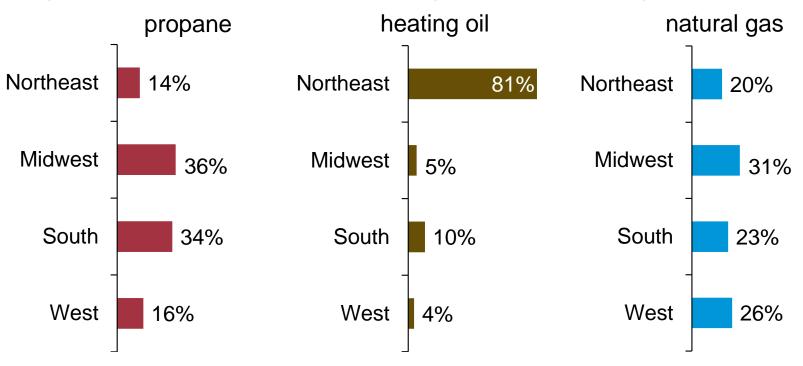

### Regional share of all U.S. households by primary heating fuel

National share of homes by primary space heating fuel

Regional share of homes by primary space heating fuel (across Census Regions)

Source: U.S. Census Bureau, 2012 American Community Survey