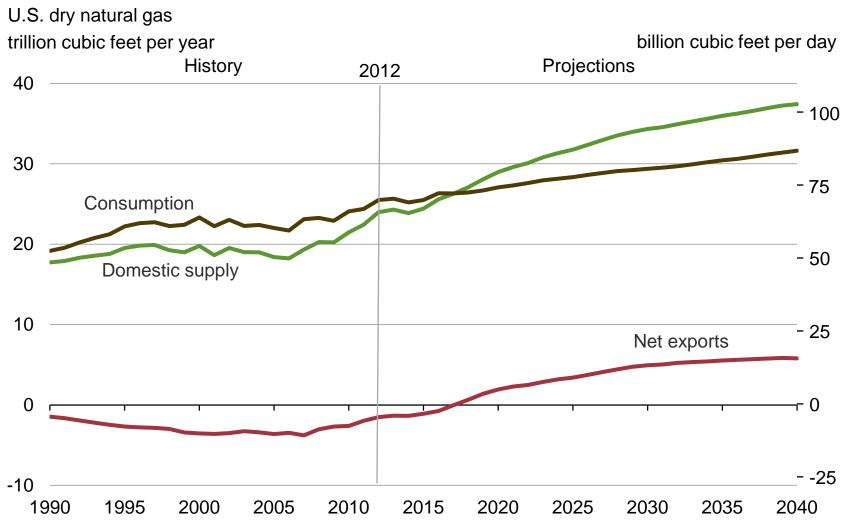

### U.S. becomes a net exporter of natural gas in the near future

Source: EIA, Annual Energy Outlook 2014 Early Release

### Natural gas consumption growth is driven by electric power, industrial, and transportation use

U.S. dry gas consumption trillion cubic feet

\*\*Includes pipeline fuel

### U.S. natural gas gross exports exceed 5 tcf in 2025

Source: EIA, Annual Energy Outlook 2014 Early Release