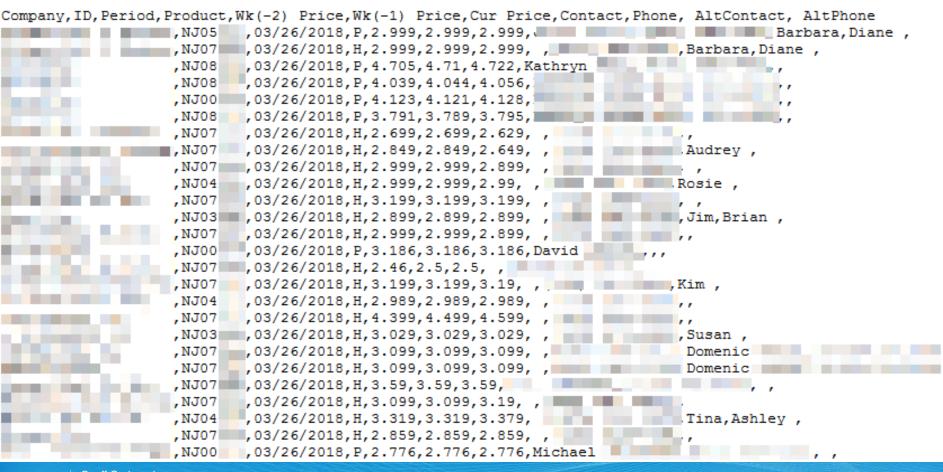

Back

Dates populate as periods are initialized.

Admin Home

NJ Report

|                                                                                                                                                                                                                                                                                                                                                                                                                                                                                                                                                                                                                                                                                                                                                                                                                                                                                                                                                                                                                                                                                                                                                                                                                                                                                                                                                                                                                                                                                                                                                                                                                                                                                                                                                                                                                                                                                                                                                                                                                                                                                                                                |      |     |                 |                 |               |         |       | Right-click to: C | reate CSV File | Back to Main Form    |
|--------------------------------------------------------------------------------------------------------------------------------------------------------------------------------------------------------------------------------------------------------------------------------------------------------------------------------------------------------------------------------------------------------------------------------------------------------------------------------------------------------------------------------------------------------------------------------------------------------------------------------------------------------------------------------------------------------------------------------------------------------------------------------------------------------------------------------------------------------------------------------------------------------------------------------------------------------------------------------------------------------------------------------------------------------------------------------------------------------------------------------------------------------------------------------------------------------------------------------------------------------------------------------------------------------------------------------------------------------------------------------------------------------------------------------------------------------------------------------------------------------------------------------------------------------------------------------------------------------------------------------------------------------------------------------------------------------------------------------------------------------------------------------------------------------------------------------------------------------------------------------------------------------------------------------------------------------------------------------------------------------------------------------------------------------------------------------------------------------------------------------|------|-----|-----------------|-----------------|---------------|---------|-------|-------------------|----------------|----------------------|
|                                                                                                                                                                                                                                                                                                                                                                                                                                                                                                                                                                                                                                                                                                                                                                                                                                                                                                                                                                                                                                                                                                                                                                                                                                                                                                                                                                                                                                                                                                                                                                                                                                                                                                                                                                                                                                                                                                                                                                                                                                                                                                                                |      |     |                 |                 | Prices        |         |       |                   |                |                      |
|                                                                                                                                                                                                                                                                                                                                                                                                                                                                                                                                                                                                                                                                                                                                                                                                                                                                                                                                                                                                                                                                                                                                                                                                                                                                                                                                                                                                                                                                                                                                                                                                                                                                                                                                                                                                                                                                                                                                                                                                                                                                                                                                |      | Fue |                 |                 | H = heat oil) |         | Co    | ontact            |                |                      |
| Company                                                                                                                                                                                                                                                                                                                                                                                                                                                                                                                                                                                                                                                                                                                                                                                                                                                                                                                                                                                                                                                                                                                                                                                                                                                                                                                                                                                                                                                                                                                                                                                                                                                                                                                                                                                                                                                                                                                                                                                                                                                                                                                        | ID   | FI  | Price<br>(Wk-2) | Price<br>(Wk-1) | Price<br>Cur  | Contact | Phone | AltContact        | AltPhone       |                      |
|                                                                                                                                                                                                                                                                                                                                                                                                                                                                                                                                                                                                                                                                                                                                                                                                                                                                                                                                                                                                                                                                                                                                                                                                                                                                                                                                                                                                                                                                                                                                                                                                                                                                                                                                                                                                                                                                                                                                                                                                                                                                                                                                | NJ05 | Р   | 2.999           | 2.999           | 2.999         |         |       | Barbara,Diane     |                | It's pasy to         |
|                                                                                                                                                                                                                                                                                                                                                                                                                                                                                                                                                                                                                                                                                                                                                                                                                                                                                                                                                                                                                                                                                                                                                                                                                                                                                                                                                                                                                                                                                                                                                                                                                                                                                                                                                                                                                                                                                                                                                                                                                                                                                                                                | NJ07 | н   | 2.999           | 2.999           | 2.999         |         |       | Barbara,Diane     |                | It's easy to<br>data |
| the state of the s | NJ08 | Р   | 4.705           | 4.710           | 4.722         |         | 1 C   |                   |                |                      |
|                                                                                                                                                                                                                                                                                                                                                                                                                                                                                                                                                                                                                                                                                                                                                                                                                                                                                                                                                                                                                                                                                                                                                                                                                                                                                                                                                                                                                                                                                                                                                                                                                                                                                                                                                                                                                                                                                                                                                                                                                                                                                                                                | NJ08 | Р   | 4.039           | 4.044           | 4.056         |         | 11 C  |                   |                |                      |
|                                                                                                                                                                                                                                                                                                                                                                                                                                                                                                                                                                                                                                                                                                                                                                                                                                                                                                                                                                                                                                                                                                                                                                                                                                                                                                                                                                                                                                                                                                                                                                                                                                                                                                                                                                                                                                                                                                                                                                                                                                                                                                                                | NJ00 | Р   | 4.123           | 4.121           | 4.128         |         | 100   |                   |                |                      |
|                                                                                                                                                                                                                                                                                                                                                                                                                                                                                                                                                                                                                                                                                                                                                                                                                                                                                                                                                                                                                                                                                                                                                                                                                                                                                                                                                                                                                                                                                                                                                                                                                                                                                                                                                                                                                                                                                                                                                                                                                                                                                                                                | 80LM | Р   | 3.791           | 3.789           | 3.795         |         |       |                   |                |                      |
|                                                                                                                                                                                                                                                                                                                                                                                                                                                                                                                                                                                                                                                                                                                                                                                                                                                                                                                                                                                                                                                                                                                                                                                                                                                                                                                                                                                                                                                                                                                                                                                                                                                                                                                                                                                                                                                                                                                                                                                                                                                                                                                                | NJ07 | н   | 2.699           | 2.699           | 2.629         |         |       |                   |                |                      |
|                                                                                                                                                                                                                                                                                                                                                                                                                                                                                                                                                                                                                                                                                                                                                                                                                                                                                                                                                                                                                                                                                                                                                                                                                                                                                                                                                                                                                                                                                                                                                                                                                                                                                                                                                                                                                                                                                                                                                                                                                                                                                                                                | NJ07 | н   | 2.849           | 2.849           | 2.649         |         | - C   | Audrey            |                |                      |
|                                                                                                                                                                                                                                                                                                                                                                                                                                                                                                                                                                                                                                                                                                                                                                                                                                                                                                                                                                                                                                                                                                                                                                                                                                                                                                                                                                                                                                                                                                                                                                                                                                                                                                                                                                                                                                                                                                                                                                                                                                                                                                                                | NJ07 | н   | 2.999           | 2.999           | 2.899         |         |       | <u> </u>          |                |                      |
|                                                                                                                                                                                                                                                                                                                                                                                                                                                                                                                                                                                                                                                                                                                                                                                                                                                                                                                                                                                                                                                                                                                                                                                                                                                                                                                                                                                                                                                                                                                                                                                                                                                                                                                                                                                                                                                                                                                                                                                                                                                                                                                                | NJ04 | н   | 2.999           | 2.999           | 2.990         |         |       | Rosie             |                |                      |
| Sec. States                                                                                                                                                                                                                                                                                                                                                                                                                                                                                                                                                                                                                                                                                                                                                                                                                                                                                                                                                                                                                                                                                                                                                                                                                                                                                                                                                                                                                                                                                                                                                                                                                                                                                                                                                                                                                                                                                                                                                                                                                                                                                                                    | NJ07 | н   | 3.199           | 3.199           | 3.199         |         | S     | 1                 |                |                      |
|                                                                                                                                                                                                                                                                                                                                                                                                                                                                                                                                                                                                                                                                                                                                                                                                                                                                                                                                                                                                                                                                                                                                                                                                                                                                                                                                                                                                                                                                                                                                                                                                                                                                                                                                                                                                                                                                                                                                                                                                                                                                                                                                | NJ03 | н   | 2.899           | 2.899           | 2.899         |         |       | Jim,Brian         |                |                      |

It's easy to create a file to drop data into MS Excel.

Geoff Grabowsky, Washington, DC, June 6. 2018

|                                  | A | В            | С                      | D | E              | F              | G              | Н        |                           | J          | K                 | L |
|----------------------------------|---|--------------|------------------------|---|----------------|----------------|----------------|----------|---------------------------|------------|-------------------|---|
| 1                                |   |              |                        |   |                |                |                |          |                           |            |                   |   |
| 2<br>3<br>4<br>5                 |   |              |                        |   |                |                |                |          |                           |            |                   |   |
| 3                                |   |              |                        |   |                |                |                |          |                           |            |                   |   |
| 4                                |   |              |                        |   |                |                |                |          |                           |            |                   |   |
| 5                                |   |              |                        |   |                |                |                |          |                           |            |                   |   |
| 6                                |   |              |                        |   |                |                |                |          |                           |            |                   |   |
| 7                                |   |              |                        |   |                |                |                |          |                           |            |                   |   |
| 8                                |   |              |                        |   |                |                |                |          |                           |            |                   |   |
| 9<br>10                          |   |              |                        |   |                |                |                |          |                           |            |                   |   |
| 10                               |   |              |                        |   |                |                |                |          |                           |            |                   |   |
| 11                               | _ |              | <u> </u>               |   |                |                | 0 D.           | <b>.</b> |                           | 410        | 41.51             |   |
|                                  |   | ID           |                        |   | Wk(-2) Price   |                |                | Contact  | Phone                     | AltContact | AltPhone          |   |
| 13                               |   | NJ05         | 3/26/2018              |   | 2.999          | 2.999          | 2.999          |          |                           | Barbara    | Diane             |   |
| 14                               |   | NJ07         | 3/26/2018              |   | 2.999          | 2.999          | 2.999          |          |                           | Barbara    | Diane             |   |
| 15                               |   | NJ08         | 3/26/2018              |   | 4.705          | 4.71           | 4.722          |          |                           |            |                   |   |
| 16                               |   | NJ08         | 3/26/2018              |   | 4.039          | 4.044          | 4.056          |          |                           |            |                   |   |
| 17                               |   | NJ00         | 3/26/2018              |   | 4.123          | 4.121          | 4.128          |          |                           |            |                   |   |
| 18                               |   | NJ08         | 3/26/2018              |   | 3.791          | 3.789          | 3.795          |          |                           |            |                   |   |
| 19                               |   | NJ07         | 3/26/2018              |   | 2.699          | 2.699          | 2.629          |          |                           | A          |                   |   |
| 20<br>21                         |   | NJ07         | 3/26/2018<br>3/26/2018 |   | 2.849<br>2.999 | 2.849<br>2.999 | 2.649<br>2.899 |          |                           | Audrey     |                   |   |
| 21                               |   | NJ07         | 3/26/2018              |   | 2.999          | 2.999          | 2.899          |          |                           | Denie      |                   |   |
| 22                               |   | NJ04<br>NJ07 | 3/26/2018              |   | 3.199          | 2.999          | 2.99           |          |                           | Rosie      |                   |   |
| 23                               |   | NJ03         | 3/26/2018              |   | 2.899          | 2.899          | 2.899          |          |                           | Jim        | Brian             |   |
| 24                               |   | NJ07         | 3/26/2018              |   | 2.999          | 2.099          | 2.899          |          |                           | 2001       | Dian              |   |
| 22<br>23<br>24<br>25<br>26<br>27 |   | NJ00         | 3/26/2018              |   | 3.186          | 3.186          | 3.186          |          |                           |            |                   |   |
| 27                               |   | NJ07         | 3/26/2018              |   | 2.46           | 2.5            | 2.5            |          |                           |            |                   |   |
| 28                               |   | NJ07         | 3/26/2018              |   | 3.199          | 3.199          | 3.19           |          |                           | Kim        |                   |   |
| 29                               |   | NJ04         | 3/26/2018              |   | 2.989          | 2.989          | 2.989          |          |                           |            |                   |   |
| 30                               |   | NJ07         | 3/26/2018              |   | 4.399          | 4.499          | 4.599          |          |                           |            |                   |   |
| 31                               |   | NJ03         | 3/26/2018              |   | 3.029          | 3.029          | 3.029          |          | The Income                | Susan      |                   |   |
| 32                               |   | NJ07         | 3/26/2018              |   | 3.099          | 3.099          | 3.099          |          |                           | Domenic    |                   |   |
| 33                               |   | NJ07         | 3/26/2018              |   | 3.099          | 3.099          | 3.099          |          | Contraction of the second | Domenic    | The second second |   |
| 34                               |   | NJ07         | 3/26/2018              |   | 3.59           | 3.59           | 3.59           | 1000     |                           |            |                   |   |