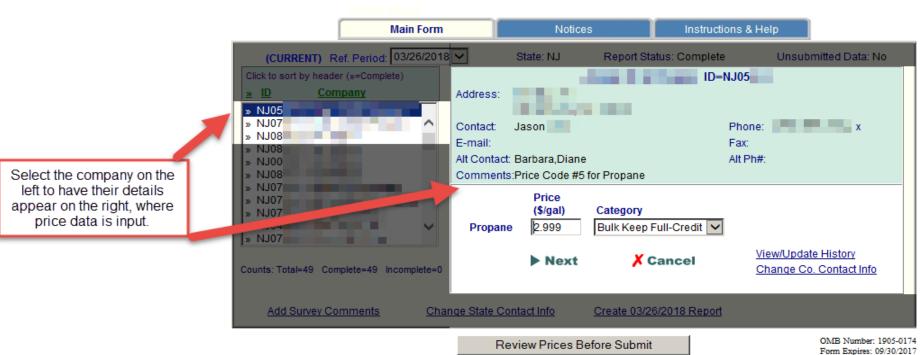

|                                                                               | Main Form                       |                         | Notice                                  | s Ir                           | structions & Hel           | p                                                 |
|-------------------------------------------------------------------------------|---------------------------------|-------------------------|-----------------------------------------|--------------------------------|----------------------------|---------------------------------------------------|
| (CURRENT) R                                                                   | ef. Period: 03/26/2018          | ~                       | State: NJ                               | Report Status: Co              | mplete                     | Unsubmitted Data: No                              |
| Click to sort by heade <u> <u> P</u> <u> ID</u> <u> Com</u> <u> NJ05</u> </u> | r (»=Complete)<br>I <u>pany</u> | Address:                | ne.                                     |                                | ID=NJ05                    |                                                   |
| » NJ07<br>» NJ08<br>» NJ08<br>» NJ08<br>» NJ00<br>» NJ08                      | ^                               | E-mail:<br>Alt Contact: | Jason<br>Barbara,Diane<br>Price Code #5 | for Propane                    | Phone:<br>Fax:<br>Alt Ph#: | x                                                 |
| » NJ07<br>» NJ07<br>» NJ07<br>» NJ04<br>» NJ04                                | v                               | Propane                 | Price<br>(\$/gal)<br>2.999              | Category<br>Bulk Keep Full-Cre | dit 🔽                      |                                                   |
| Counts: Total=49 Com                                                          | nplete=49 Incomplete=0          |                         | Next                                    | 🗡 Cance                        |                            | w/Update History<br>ange Co. Contact Info         |
| Add Survey Co                                                                 | <u>mments</u> <u>Char</u>       | ige State Cor           | ntact Info                              | Create 03/26/2018 F            | Report                     |                                                   |
|                                                                               |                                 | Re                      | view Prices Be                          | efore Submit                   |                            | OMB Number: 1905-0174<br>Form Expires: 09/30/2017 |