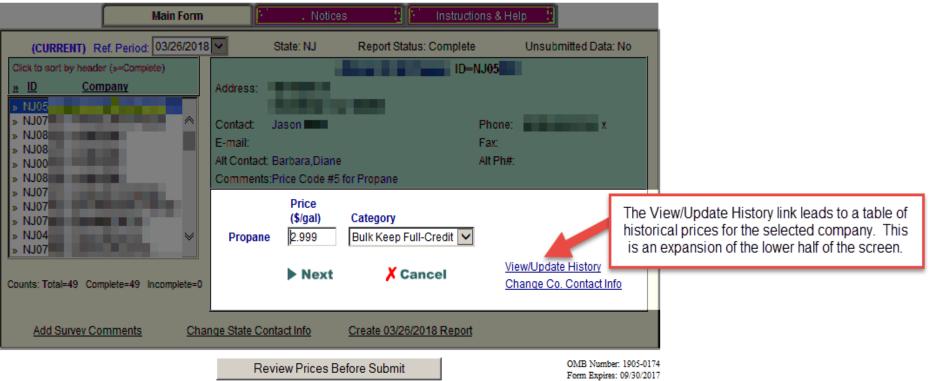

|                                                                               | Main Form                       |                         | Notice                                  | s Ir                           | structions & Hel           | p                                                 |
|-------------------------------------------------------------------------------|---------------------------------|-------------------------|-----------------------------------------|--------------------------------|----------------------------|---------------------------------------------------|
| (CURRENT) R                                                                   | ef. Period: 03/26/2018          | ~                       | State: NJ                               | Report Status: Co              | mplete                     | Unsubmitted Data: No                              |
| Click to sort by heade <u> <u> P</u> <u> ID</u> <u> Com</u> <u> NJ05</u> </u> | r (»=Complete)<br>I <u>pany</u> | Address:                | ne.                                     |                                | ID=NJ05                    |                                                   |
| » NJ07<br>» NJ08<br>» NJ08<br>» NJ08<br>» NJ00<br>» NJ08                      | ^                               | E-mail:<br>Alt Contact: | Jason<br>Barbara,Diane<br>Price Code #5 | for Propane                    | Phone:<br>Fax:<br>Alt Ph#: | x                                                 |
| » NJ07<br>» NJ07<br>» NJ07<br>» NJ04<br>» NJ04                                | v                               | Propane                 | Price<br>(\$/gal)<br>2.999              | Category<br>Bulk Keep Full-Cre | dit 🔽                      |                                                   |
| Counts: Total=49 Com                                                          | nplete=49 Incomplete=0          |                         | Next                                    | 🗡 Cance                        |                            | w/Update History<br>ange Co. Contact Info         |
| Add Survey Co                                                                 | <u>mments</u> <u>Char</u>       | ige State Cor           | ntact Info                              | Create 03/26/2018 F            | Report                     |                                                   |
|                                                                               |                                 | Re                      | view Prices Be                          | efore Submit                   |                            | OMB Number: 1905-0174<br>Form Expires: 09/30/2017 |

#### View/Update History

#### Company History Report

Back

|             |       | Prices                |       |              |    |
|-------------|-------|-----------------------|-------|--------------|----|
|             |       | Propane               | No    | . 2 Fuel Oil |    |
| Ref. Period | Price | Category              | Price | Category     |    |
| 03/26/2018  | 2.999 | Bulk Keep Full-Credit |       |              | ]  |
| 03/19/2018  | 2.999 | Bulk Keep Full-Credit |       |              |    |
| 03/12/2018  | 2.999 | Bulk Keep Full-Credit |       |              |    |
| 03/05/2018  | 2.999 | Bulk Keep Full-Credit |       |              | se |
| 02/26/2018  | 2.999 | Bulk Keep Full-Credit |       |              | 30 |
| 02/19/2018  | 2.999 | Bulk Keep Full-Credit |       |              |    |
| 02/12/2018  | 2.999 | Bulk Keep Full-Credit |       |              |    |
| 02/05/2018  | 2.999 | Bulk Keep Full-Credit |       |              | ]  |
| 01/29/2018  | 2.999 | Bulk Keep Full-Credit |       |              | 1  |
| 01/22/2018  | 2.999 | Bulk Keep Full-Credit |       |              | 1  |
| 01/15/2018  | 2.999 | Bulk Keep Full-Credit |       |              | ]  |
| 01/08/2018  | 2.999 | Bulk Keep Full-Credit |       |              | 1  |
| 01/01/2018  | 2.899 | Bulk Keep Full-Credit |       |              | 1  |
| 12/25/2017  | 2.899 | Bulk Keep Full-Credit |       |              | ]  |
| 12/18/2017  | 2.899 | Bulk Keep Full-Credit |       |              | ]  |
| 12/11/2017  | 2.899 | Bulk Keep Full-Credit |       |              | ]  |
| 12/04/2017  | 2.799 | Bulk Keep Full-Credit |       |              | 1  |
| 11/27/2017  | 2.799 | Bulk Keep Full-Credit |       |              | ]  |
| 11/20/2017  | 2.799 | Bulk Keep Full-Credit |       |              | ]  |
| 11/13/2017  | 2.799 | Bulk Keep Full-Credit |       |              | ]  |
| 11/06/2017  | 2.699 | Bulk Keep Full-Credit |       |              | 1  |
| 10/30/2017  | 2.699 | Bulk Keep Full-Credit |       |              | ]  |
| 10/23/2017  | 2.699 | Bulk Keep Full-Credit |       |              | 1  |
| 10/16/2017  | 2.699 | Bulk Keep Full-Credit |       |              |    |
| 10/09/2017  | 2.699 | Bulk Keep Full-Credit |       |              |    |
| 10/02/2017  | 2.699 | Bulk Keep Full-Credit |       |              |    |