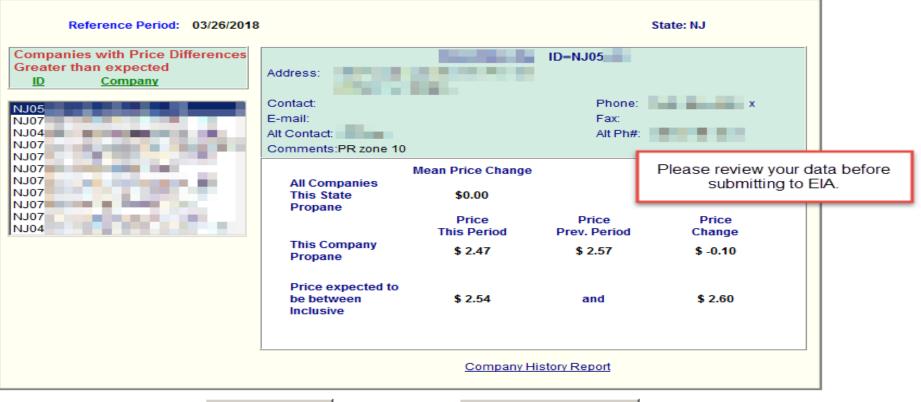

#### Company History Report

Back

|             |       | Prices                |       |              |    |
|-------------|-------|-----------------------|-------|--------------|----|
|             |       | Propane               | No    | . 2 Fuel Oil |    |
| Ref. Period | Price | Category              | Price | Category     |    |
| 03/26/2018  | 2.999 | Bulk Keep Full-Credit |       |              | ]  |
| 03/19/2018  | 2.999 | Bulk Keep Full-Credit |       |              |    |
| 03/12/2018  | 2.999 | Bulk Keep Full-Credit |       |              |    |
| 03/05/2018  | 2.999 | Bulk Keep Full-Credit |       |              | se |
| 02/26/2018  | 2.999 | Bulk Keep Full-Credit |       |              | 30 |
| 02/19/2018  | 2.999 | Bulk Keep Full-Credit |       |              |    |
| 02/12/2018  | 2.999 | Bulk Keep Full-Credit |       |              |    |
| 02/05/2018  | 2.999 | Bulk Keep Full-Credit |       |              | ]  |
| 01/29/2018  | 2.999 | Bulk Keep Full-Credit |       |              | 1  |
| 01/22/2018  | 2.999 | Bulk Keep Full-Credit |       |              | 1  |
| 01/15/2018  | 2.999 | Bulk Keep Full-Credit |       |              | ]  |
| 01/08/2018  | 2.999 | Bulk Keep Full-Credit |       |              | 1  |
| 01/01/2018  | 2.899 | Bulk Keep Full-Credit |       |              | 1  |
| 12/25/2017  | 2.899 | Bulk Keep Full-Credit |       |              | ]  |
| 12/18/2017  | 2.899 | Bulk Keep Full-Credit |       |              | ]  |
| 12/11/2017  | 2.899 | Bulk Keep Full-Credit |       |              | ]  |
| 12/04/2017  | 2.799 | Bulk Keep Full-Credit |       |              | 1  |
| 11/27/2017  | 2.799 | Bulk Keep Full-Credit |       |              | ]  |
| 11/20/2017  | 2.799 | Bulk Keep Full-Credit |       |              | ]  |
| 11/13/2017  | 2.799 | Bulk Keep Full-Credit |       |              | ]  |
| 11/06/2017  | 2.699 | Bulk Keep Full-Credit |       |              | 1  |
| 10/30/2017  | 2.699 | Bulk Keep Full-Credit |       |              | ]  |
| 10/23/2017  | 2.699 | Bulk Keep Full-Credit |       |              | 1  |
| 10/16/2017  | 2.699 | Bulk Keep Full-Credit |       |              |    |
| 10/09/2017  | 2.699 | Bulk Keep Full-Credit |       |              |    |
| 10/02/2017  | 2.699 | Bulk Keep Full-Credit |       |              |    |