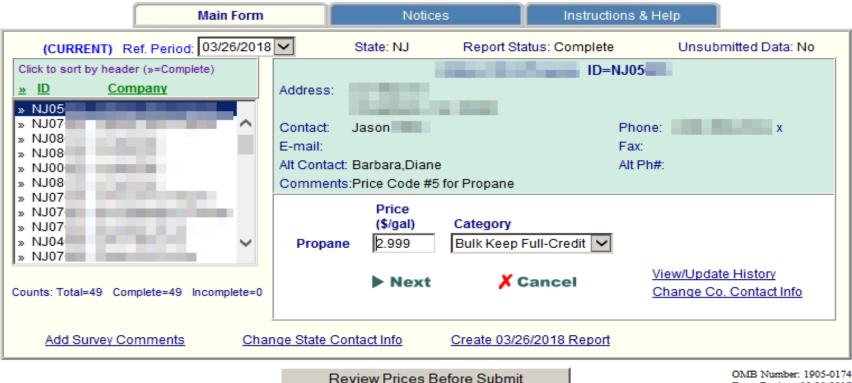

|                                                                               | Main Form                       |                         | Notice                                  | s Ir                           | structions & Hel           | p                                                 |
|-------------------------------------------------------------------------------|---------------------------------|-------------------------|-----------------------------------------|--------------------------------|----------------------------|---------------------------------------------------|
| (CURRENT) R                                                                   | ef. Period: 03/26/2018          | ~                       | State: NJ                               | Report Status: Co              | mplete                     | Unsubmitted Data: No                              |
| Click to sort by heade <u> <u> P</u> <u> ID</u> <u> Com</u> <u> NJ05</u> </u> | r (»=Complete)<br>I <u>pany</u> | Address:                | ne.                                     |                                | ID=NJ05                    |                                                   |
| » NJ07<br>» NJ08<br>» NJ08<br>» NJ08<br>» NJ00<br>» NJ08                      | ^                               | E-mail:<br>Alt Contact: | Jason<br>Barbara,Diane<br>Price Code #5 | for Propane                    | Phone:<br>Fax:<br>Alt Ph#: | x                                                 |
| » NJ07<br>» NJ07<br>» NJ07<br>» NJ04<br>» NJ04                                | v                               | Propane                 | Price<br>(\$/gal)<br>2.999              | Category<br>Bulk Keep Full-Cre | dit 🔽                      |                                                   |
| Counts: Total=49 Com                                                          | nplete=49 Incomplete=0          |                         | Next                                    | 🗡 Cance                        |                            | w/Update History<br>ange Co. Contact Info         |
| Add Survey Co                                                                 | <u>mments</u> <u>Char</u>       | ige State Cor           | ntact Info                              | Create 03/26/2018 F            | Report                     |                                                   |
|                                                                               |                                 | Re                      | view Prices Be                          | efore Submit                   |                            | OMB Number: 1905-0174<br>Form Expires: 09/30/2017 |