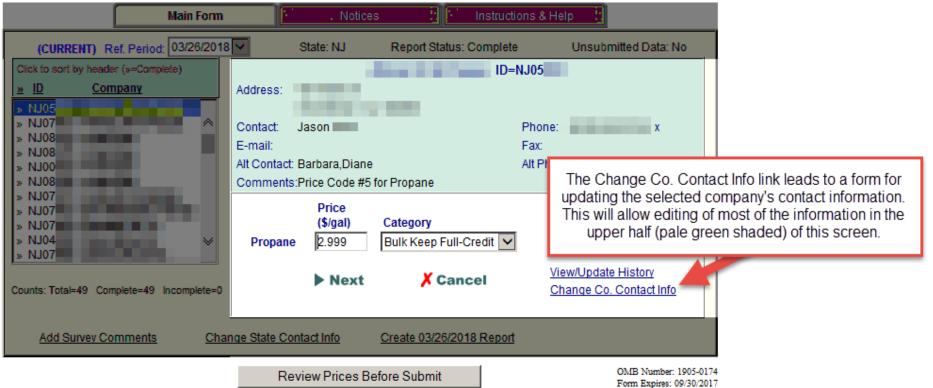

|                                                                               | Main Form                       |                         | Notice                                  | s Ir                           | structions & Hel           | p                                                 |
|-------------------------------------------------------------------------------|---------------------------------|-------------------------|-----------------------------------------|--------------------------------|----------------------------|---------------------------------------------------|
| (CURRENT) R                                                                   | ef. Period: 03/26/2018          | ~                       | State: NJ                               | Report Status: Co              | mplete                     | Unsubmitted Data: No                              |
| Click to sort by heade <u> <u> P</u> <u> ID</u> <u> Com</u> <u> NJ05</u> </u> | r (»=Complete)<br>I <u>pany</u> | Address:                | ne.                                     |                                | ID=NJ05                    |                                                   |
| » NJ07<br>» NJ08<br>» NJ08<br>» NJ08<br>» NJ00<br>» NJ08                      | ^                               | E-mail:<br>Alt Contact: | Jason<br>Barbara,Diane<br>Price Code #5 | for Propane                    | Phone:<br>Fax:<br>Alt Ph#: | x                                                 |
| » NJ07<br>» NJ07<br>» NJ07<br>» NJ04<br>» NJ04                                | v                               | Propane                 | Price<br>(\$/gal)<br>2.999              | Category<br>Bulk Keep Full-Cre | dit 🔽                      |                                                   |
| Counts: Total=49 Com                                                          | nplete=49 Incomplete=0          |                         | Next                                    | 🗡 Cance                        |                            | w/Update History<br>ange Co. Contact Info         |
| Add Survey Co                                                                 | <u>mments</u> <u>Char</u>       | ige State Cor           | ntact Info                              | Create 03/26/2018 F            | Report                     |                                                   |
|                                                                               |                                 | Re                      | view Prices Be                          | efore Submit                   |                            | OMB Number: 1905-0174<br>Form Expires: 09/30/2017 |

Admin Home

Company Name: click on the header to alphabetize companies.

Admin Home

Company Contact Information

| ID=NJ05                                                                                                                                         |                                                   |
|-------------------------------------------------------------------------------------------------------------------------------------------------|---------------------------------------------------|
| Address DBA Name: Address: City: State: NJ  Zip Code: -                                                                                         | Initial information comes from survey frame file. |
| Contact Name Prefix: Prefix: First Jason Middle: Last Title: Alternate First Name: Barbara,Diane Last Name: Comments: Price Code #5 for Propane | Flexible points of contact.                       |
| Communication<br>Phone: ( Ext. ( ) -                                                                                                            | -                                                 |
| Alt Phone: ( ) -                                                                                                                                | Comments are important to both EIA and SEOs.      |
| E-Mail:                                                                                                                                         |                                                   |
| Save Cancel                                                                                                                                     |                                                   |