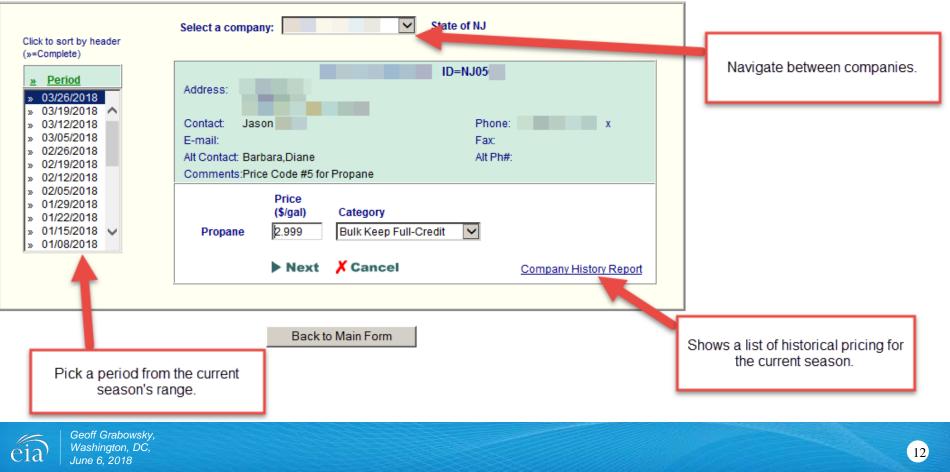

#### Company History Report

Back

|             |       | Prices                |       |              |    |
|-------------|-------|-----------------------|-------|--------------|----|
|             |       | Propane               | No    | . 2 Fuel Oil |    |
| Ref. Period | Price | Category              | Price | Category     |    |
| 03/26/2018  | 2.999 | Bulk Keep Full-Credit |       |              | ]  |
| 03/19/2018  | 2.999 | Bulk Keep Full-Credit |       |              |    |
| 03/12/2018  | 2.999 | Bulk Keep Full-Credit |       |              |    |
| 03/05/2018  | 2.999 | Bulk Keep Full-Credit |       |              | se |
| 02/26/2018  | 2.999 | Bulk Keep Full-Credit |       |              | 30 |
| 02/19/2018  | 2.999 | Bulk Keep Full-Credit |       |              |    |
| 02/12/2018  | 2.999 | Bulk Keep Full-Credit |       |              |    |
| 02/05/2018  | 2.999 | Bulk Keep Full-Credit |       |              | ]  |
| 01/29/2018  | 2.999 | Bulk Keep Full-Credit |       |              | 1  |
| 01/22/2018  | 2.999 | Bulk Keep Full-Credit |       |              | 1  |
| 01/15/2018  | 2.999 | Bulk Keep Full-Credit |       |              | ]  |
| 01/08/2018  | 2.999 | Bulk Keep Full-Credit |       |              | 1  |
| 01/01/2018  | 2.899 | Bulk Keep Full-Credit |       |              | 1  |
| 12/25/2017  | 2.899 | Bulk Keep Full-Credit |       |              | ]  |
| 12/18/2017  | 2.899 | Bulk Keep Full-Credit |       |              | ]  |
| 12/11/2017  | 2.899 | Bulk Keep Full-Credit |       |              | ]  |
| 12/04/2017  | 2.799 | Bulk Keep Full-Credit |       |              | 1  |
| 11/27/2017  | 2.799 | Bulk Keep Full-Credit |       |              | ]  |
| 11/20/2017  | 2.799 | Bulk Keep Full-Credit |       |              | ]  |
| 11/13/2017  | 2.799 | Bulk Keep Full-Credit |       |              | ]  |
| 11/06/2017  | 2.699 | Bulk Keep Full-Credit |       |              | 1  |
| 10/30/2017  | 2.699 | Bulk Keep Full-Credit |       |              | ]  |
| 10/23/2017  | 2.699 | Bulk Keep Full-Credit |       |              | 1  |
| 10/16/2017  | 2.699 | Bulk Keep Full-Credit |       |              |    |
| 10/09/2017  | 2.699 | Bulk Keep Full-Credit |       |              |    |
| 10/02/2017  | 2.699 | Bulk Keep Full-Credit |       |              |    |

Fuel types reported are based on the company selected. Rare instances will have one company with both types.

Category selection is done from the main form. Current period will default to the prior period's selection.

Back