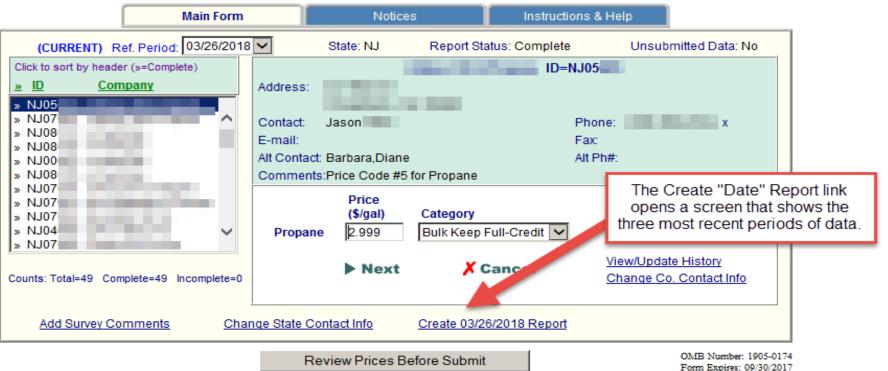

|                                                                               | Main Form                       |                         | Notice                                  | s Ir                           | structions & Hel           | p                                                 |
|-------------------------------------------------------------------------------|---------------------------------|-------------------------|-----------------------------------------|--------------------------------|----------------------------|---------------------------------------------------|
| (CURRENT) R                                                                   | ef. Period: 03/26/2018          | ~                       | State: NJ                               | Report Status: Co              | mplete                     | Unsubmitted Data: No                              |
| Click to sort by heade <u> <u> P</u> <u> ID</u> <u> Com</u> <u> NJ05</u> </u> | r (»=Complete)<br>I <u>pany</u> | Address:                | ne.                                     |                                | ID=NJ05                    |                                                   |
| » NJ07<br>» NJ08<br>» NJ08<br>» NJ08<br>» NJ00<br>» NJ08                      | ^                               | E-mail:<br>Alt Contact: | Jason<br>Barbara,Diane<br>Price Code #5 | for Propane                    | Phone:<br>Fax:<br>Alt Ph#: | x                                                 |
| » NJ07<br>» NJ07<br>» NJ07<br>» NJ04<br>» NJ04                                | v                               | Propane                 | Price<br>(\$/gal)<br>2.999              | Category<br>Bulk Keep Full-Cre | dit 🔽                      |                                                   |
| Counts: Total=49 Com                                                          | nplete=49 Incomplete=0          |                         | Next                                    | 🗡 Cance                        |                            | w/Update History<br>ange Co. Contact Info         |
| Add Survey Co                                                                 | <u>mments</u> <u>Char</u>       | ige State Cor           | ntact Info                              | Create 03/26/2018 F            | Report                     |                                                   |
|                                                                               |                                 | Re                      | view Prices Be                          | efore Submit                   |                            | OMB Number: 1905-0174<br>Form Expires: 09/30/2017 |

#### View/Update History