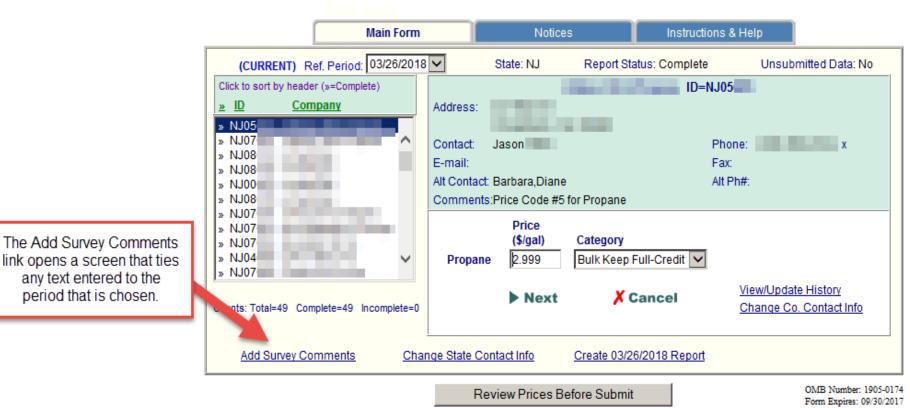

Comments

Enter any information pertinent to this submission, including the current period and any prior periods. Include changes in company operating status or other reasons for any large fluctuations in your submission. This will expedite the processing and may avoid telephone follow-ups.

Tied to period, not company. Use it for data verification. Note specific supply situations.

Save

Cancel

Submit to EIA

Back to Main Form

- The IDC enables different ways to input, view, and comment on data
- IDC capabilities include
  - current and recent historical review
  - data quality notes
- Data quality improves with initial analysis creating value
  - leave comments and market notes
  - create value for the public