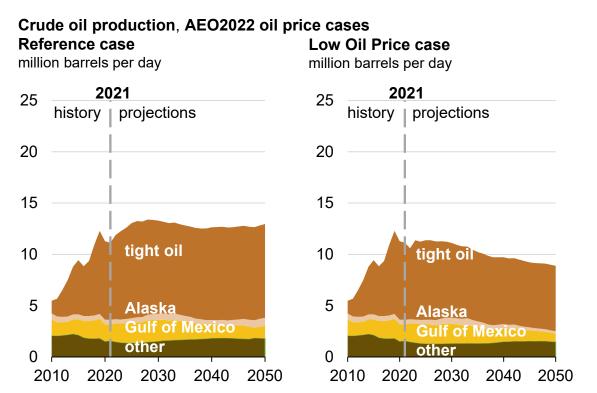

## U.S. crude oil production

# U.S. crude oil production

#### Crude oil production by play **AEO2022 Reference case**