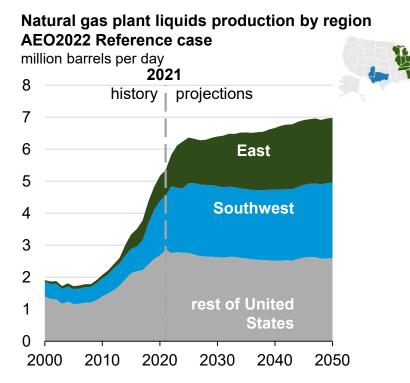

leum liquids does not include biofuels.

## Crude oil and natural gas plant liquids production AEO2022 oil and natural gas supply cases million barrels per day





# U.S. petroleum, other liquids, and natural gas production and consumption

#### Petroleum and other liquids balance AEO2022 Reference case million barrels per day



#### Natural gas balance AEO2022 Reference case

trillion cubic feet





## U.S. crude oil production



#### High Oil Price case million barrels per day





# U.S. crude oil production

#### Crude oil production by play **AEO2022 Reference case**







#### Onshore crude oil production in the Lower 48 states

### Onshore crude oil production in the Lower 48 states AEO2022 Reference case







### U.S. natural gas plant liquids production by region and type









### U.S. refinery capacity

## Refinery capacity AEO2022 Reference case







#### U.S. crude oil supply and refinery utilization





### U.S. crude and petroleum and other liquids trade





#### U.S. petroleum and other liquids trade

### Petroleum and other liquids net exports AEO2022 side cases





### U.S. motor gasoline and diesel prices







#### U.S. biofuels production

#### Biofuels production, AEO2022 oil price cases



Note: Other biofuels make up less than 0.2% of biofuel production and are therefore not visible.





## U.S. biomass-based diesel production



Biomass-based diesel production as a percentage of petroleum diesel production **AEO2022 Reference case** 





### U.S. biofuels consumption

## Energy-related biofuels consumptionAEO2022 Reference case