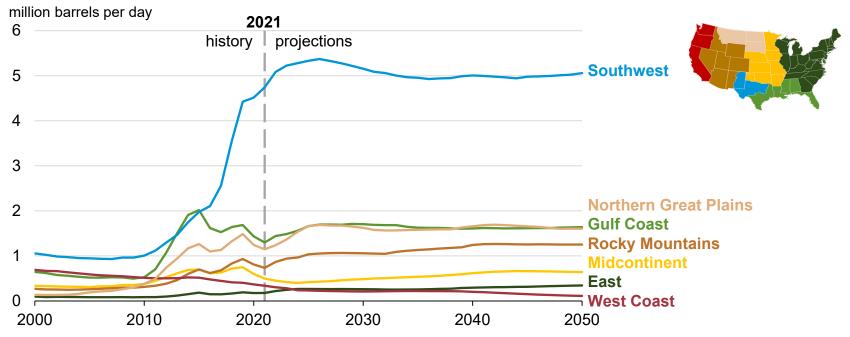

#### Onshore crude oil production in the Lower 48 states

### Onshore crude oil production in the Lower 48 states AEO2022 Reference case