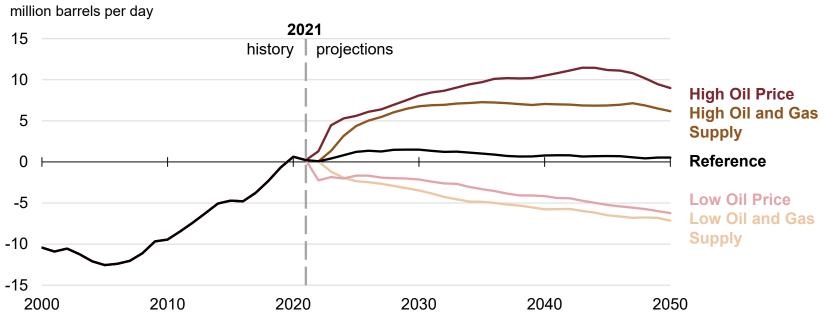

on barrels per day



#### Natural gas balance AEO2022 Reference case

trillion cubic feet





## U.S. crude oil production



#### High Oil Price case million barrels per day





# U.S. crude oil production

#### Crude oil production by play **AEO2022 Reference case**







#### Onshore crude oil production in the Lower 48 states

### Onshore crude oil production in the Lower 48 states AEO2022 Reference case







### U.S. natural gas plant liquids production by region and type









### U.S. refinery capacity

## Refinery capacity AEO2022 Reference case







#### U.S. crude oil supply and refinery utilization





### U.S. crude and petroleum and other liquids trade





#### U.S. petroleum and other liquids trade

### Petroleum and other liquids net exports AEO2022 side cases





### U.S. motor gasoline and diesel prices







#### U.S. biofuels production

#### Biofuels production, AEO2022 oil price cases



Note: Other biofuels make up less than 0.2% of biofuel production and are therefore not visible.





## U.S. biomass-based diesel production



Biomass-based diesel production as a percentage of petroleum diesel production **AEO2022 Reference case** 





### U.S. biofuels consumption

## Energy-related biofuels consumptionAEO2022 Reference case







### U.S. ethanol and motor gasoline consumption

# U.S. ethanol consumption AEO2022 Reference case million barrels per day



## U.S. motor gasoline consumption AEO2022 Reference case





# Biofuels as a percentage of U.S. motor gasoline and diesel consumption

## Biofuels percentage of gasoline and diese