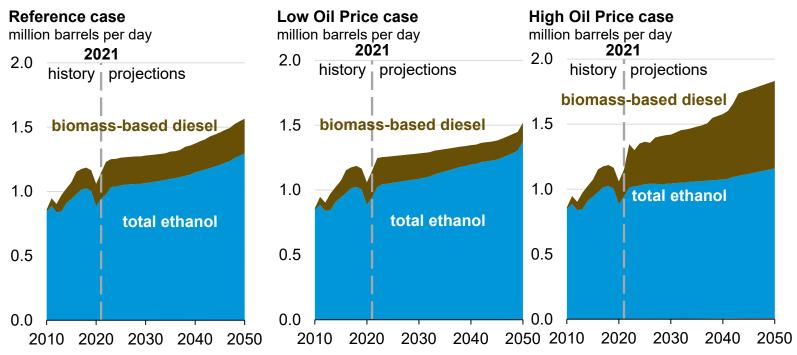

#### Biofuels production, AEO2022 oil price cases

Note: Other biofuels make up less than 0.2% of biofuel production and are therefore not visible.