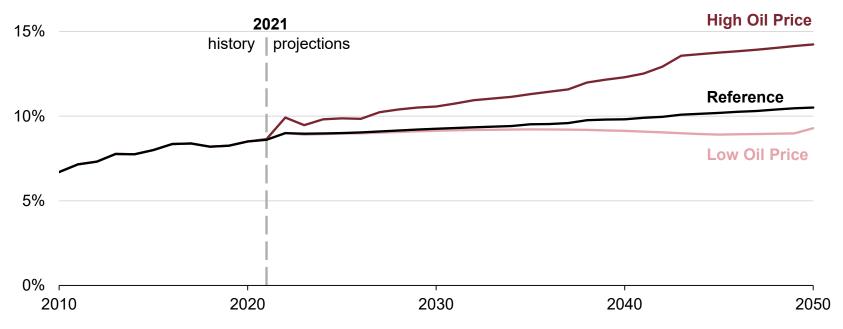

# Biofuels as a percentage of U.S. motor gasoline and diesel consumption

## Biofuels percentage of gasoline and diesel consumption AEO2022 oil price cases

percentage