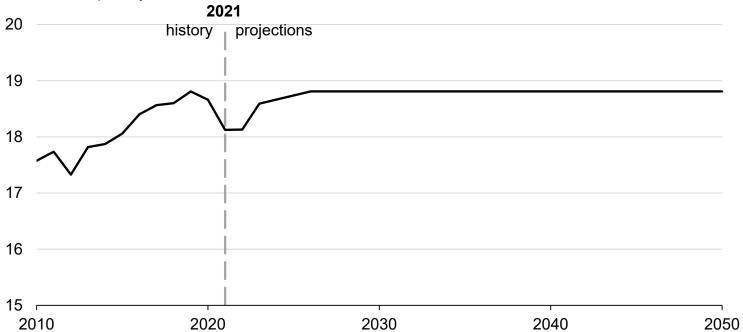

ds production AEO2022 oil and natural gas supply cases million barrels per day





# U.S. petroleum, other liquids, and natural gas production and consumption

#### Petroleum and other liquids balance AEO2022 Reference case million barrels per day



#### Natural gas balance AEO2022 Reference case

trillion cubic feet





## U.S. crude oil production



#### High Oil Price case million barrels per day





# U.S. crude oil production

#### Crude oil production by play **AEO2022 Reference case**







#### Onshore crude oil production in the Lower 48 states

### Onshore crude oil production in the Lower 48 states AEO2022 Reference case







### U.S. natural gas plant liquids production by region and type









### U.S. refinery capacity

## Refinery capacity AEO2022 Reference case







#### U.S. crude oil supply and refinery utilization





### U.S. crude and petroleum and other liquids trade





#### U.S. petroleum and other liquids trade

### Petroleum and other liquids net exports AEO2022 side cases





### U.S. motor gasoline and diesel prices







#### U.S. biofuels production

#### Biofuels production, AEO2022 oil price cases



Note: Other biofuels make up less than 0.2% of biofuel production and are therefore not visible.





## U.S. biomass-based diesel production



Biomass-based diesel production as a percentage of petroleum diesel production **AEO2022 Reference case** 





### U.S. biofuels consumption

## Energy-related biofuels consumptionAEO2022 Reference case







### U.S. ethanol and motor gasoline consumption

# U.S. ethanol consumption A