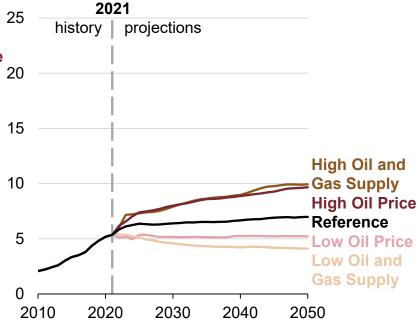

# U.S. natural gas plant liquids production AEO2022 Reference case and side cases million barrels per day