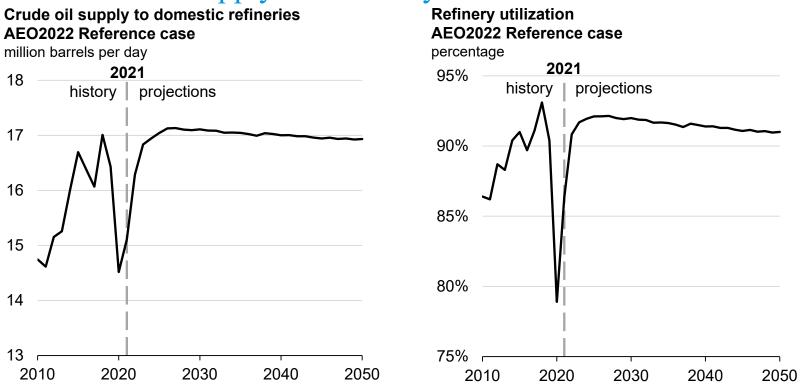

ion barrels per day





# U.S. petroleum, other liquids, and natural gas production and consumption

#### Petroleum and other liquids balance AEO2022 Reference case million barrels per day



#### Natural gas balance AEO2022 Reference case

trillion cubic feet





## U.S. crude oil production



#### High Oil Price case million barrels per day





# U.S. crude oil production

#### Crude oil production by play **AEO2022 Reference case**







#### Onshore crude oil production in the Lower 48 states

### Onshore crude oil production in the Lower 48 states AEO2022 Reference case







### U.S. natural gas plant liquids production by region and type









### U.S. refinery capacity

## Refinery capacity AEO2022 Reference case







#### U.S. crude oil supply and refinery utilization





### U.S. crude and petroleum and other liquids trade





#### U.S. petroleum and other liquids trade

### Petroleum and other liquids net exports AEO2022 side cases





### U.S. motor gasoline and diesel prices







#### U.S. biofuels production

#### Biofuels production, AEO2022 oil price cases



Note: Other biofuels make up less than 0.2% of biofuel production and are therefore not visible.





## U.S. biomass-based diesel production



Biomass-based diesel production as a percentage of petroleum diesel production **AEO2022 Reference case** 





### U.S. biofuels consumption

## Energy-related biofuels consumptionAEO2022 Reference case







### U.S. ethanol and motor gasoline consumption

# U.S. ethanol consumption AEO2022 Reference case million barrels per day



## U.S. mo