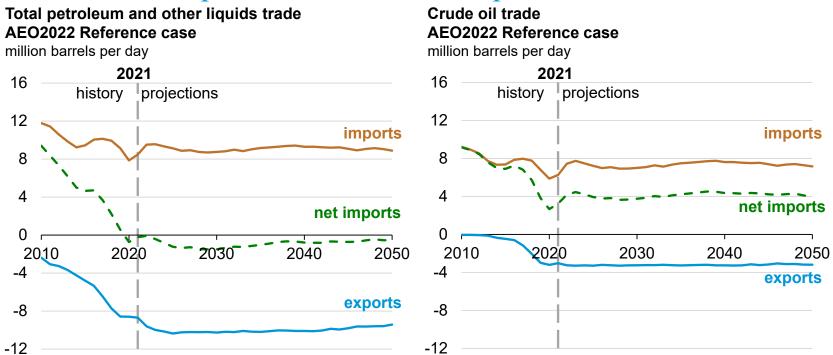

### U.S. crude and petroleum and other liquids trade

#### U.S. petroleum and other liquids trade