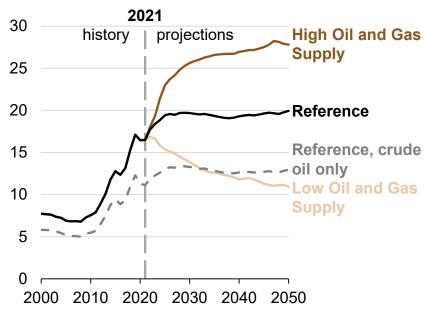

## Crude oil and natural gas plant liquids production AEO2022 oil and natural gas supply cases million barrels per day