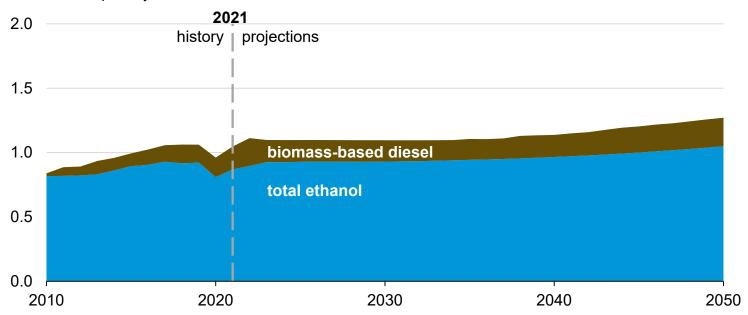

#### U.S. biofuels production

#### Biofuels production, AEO2022 oil price cases

Note: Other biofuels make up less than 0.2% of biofuel production and are therefore not visible.