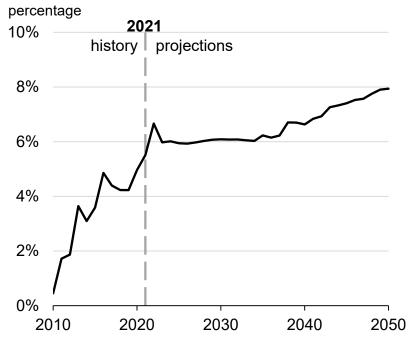

# Biofuels as a percentage of U.S. motor gasoline and diesel consumption

## Biofuels percentage of gasoline and diesel consumption AEO2022 oil price cases

percentage