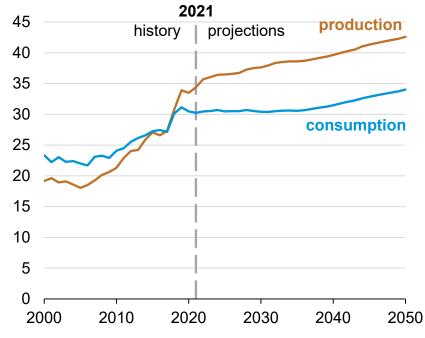

# U.S. petroleum, other liquids, and natural gas production and consumption

# U.S. crude oil and natural gas plant liquids production and consumption