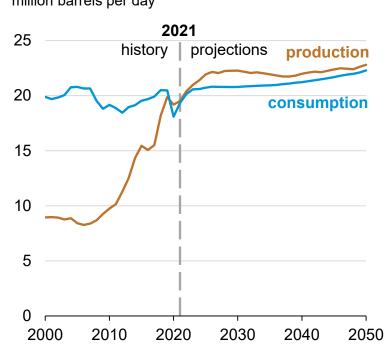

# U.S. petroleum, other liquids, and natural gas production and consumption

# U.S. crude oil and natural gas plant liquids production and consumption