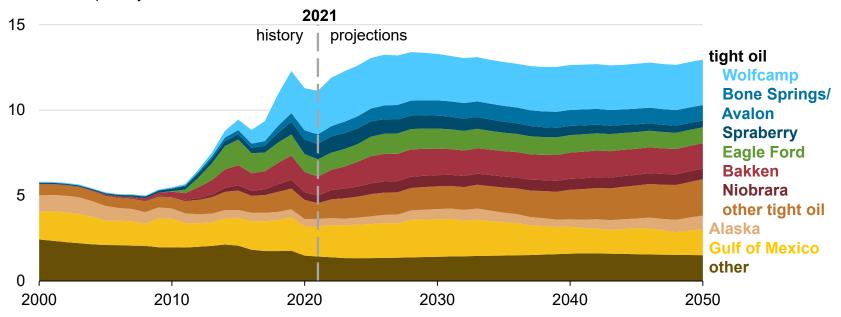

#### Crude oil production by play **AEO2022 Reference case**

#### Onshore crude oil production in the Lower 48 states