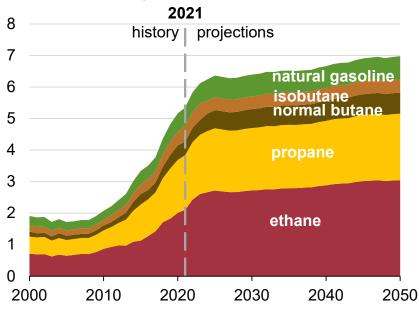

liquids does not include biofuels.

## Crude oil and natural gas plant liquids production AEO2022 oil and natural gas supply cases million barrels per day





# U.S. petroleum, other liquids, and natural gas production and consumption

#### Petroleum and other liquids balance AEO2022 Reference case million barrels per day



#### Natural gas balance AEO2022 Reference case

trillion cubic feet





## U.S. crude oil production



#### High Oil Price case million barrels per day





# U.S. crude oil production

#### Crude oil production by play **AEO2022 Reference case**







#### Onshore crude oil production in the Lower 48 states

### Onshore crude oil production in the Lower 48 states AEO2022 Reference case







### U.S. natural gas plant liquids production by region and type









### U.S. refinery capacity

## Refinery capacity AEO2022 Reference case







#### U.S. crude oil supply and refinery utilization





### U.S. crude and petroleum and other liquids trade





#### U.S. petroleum and other liquids trade

### Petroleum and other liquids net exports AEO2022 side cases





### U.S. motor gasoline and diesel prices







#### U.S. biofuels production

#### Biofuels production, AEO2022 oil price cases



Note: Other biofuels make up less than 0.2% of biofuel production and are therefore not visible.





## U.S. biomass-based diesel production



Biomass-based diesel production as a percentage of petroleum diesel production **AEO2022 Reference case** 





### U.S. biofuels consumption

## Energy-related biofuels consumptionAEO2022 Reference case