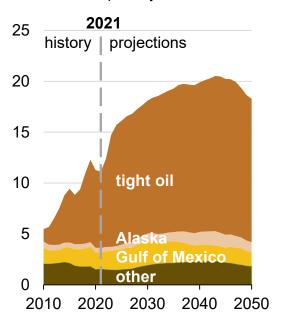

## U.S. crude oil production

# U.S. crude oil production

#### Crude oil production by play **AEO2022 Reference case**