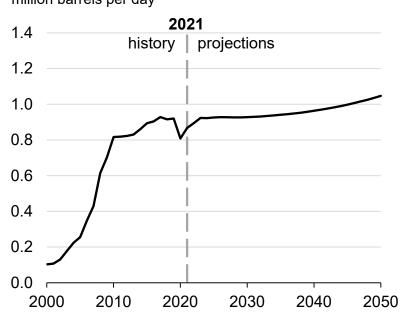

## U.S. biomass-based diesel production

Biomass-based diesel production as a percentage of petroleum diesel production **AEO2022 Reference case** 