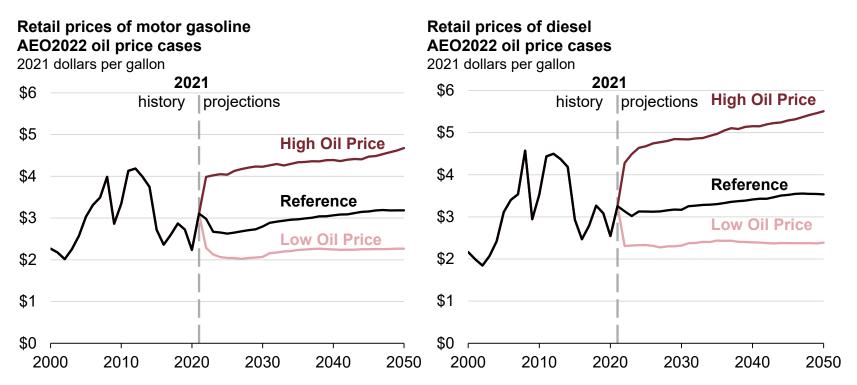

AEO2022 Reference case

trillion cubic feet





## U.S. crude oil production



#### High Oil Price case million barrels per day





# U.S. crude oil production

#### Crude oil production by play **AEO2022 Reference case**







#### Onshore crude oil production in the Lower 48 states

### Onshore crude oil production in the Lower 48 states AEO2022 Reference case







### U.S. natural gas plant liquids production by region and type









### U.S. refinery capacity

## Refinery capacity AEO2022 Reference case







#### U.S. crude oil supply and refinery utilization





### U.S. crude and petroleum and other liquids trade





#### U.S. petroleum and other liquids trade

### Petroleum and other liquids net exports AEO2022 side cases





### U.S. motor gasoline and diesel prices







#### U.S. biofuels production

#### Biofuels production, AEO2022 oil price cases



Note: Other biofuels make up less than 0.2% of biofuel production and are therefore not visible.





## U.S. biomass-based diesel production



Biomass-based diesel production as a percentage of petroleum diesel production **AEO2022 Reference case** 





### U.S. biofuels consumption

## Energy-related biofuels consumptionAEO2022 Reference case







### U.S. ethanol and motor gasoline consumption

# U.S. ethanol consumption AEO2022 Reference case million barrels per day



## U.S. motor gasoline consumption AEO2022 Reference case





# Biofuels as a percentage of U.S. motor gasoline and diesel consumption

## Biofuels percentage of gasoline and diesel consumption AEO2022 oil price cases

percenta