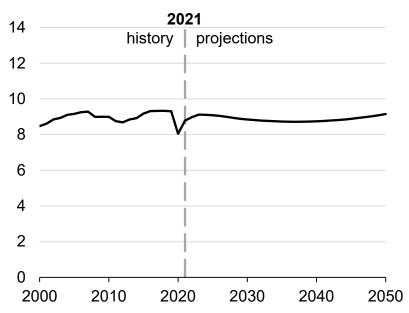

### U.S. biofuels consumption

## Energy-related biofuels consumptionAEO2022 Reference case