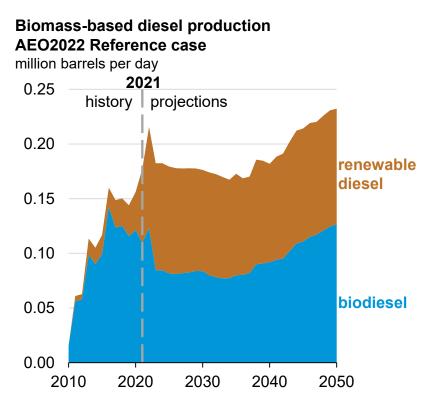

## U.S. biomass-based diesel production

Biomass-based diesel production as a percentage of petroleum diesel production **AEO2022 Reference case** 