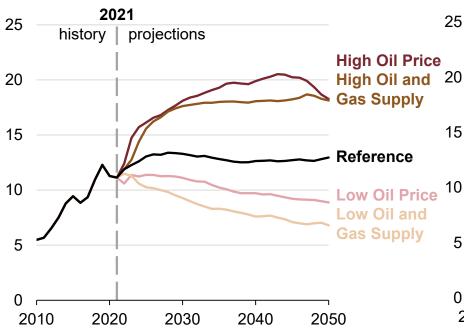

#### U.S. crude oil production AEO2022 Reference case and side cases million barrels per day