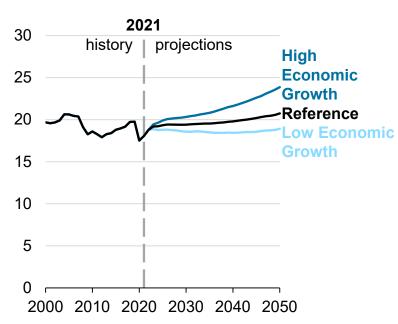

#### Petroleum liquids consumption AEO2022 economic growth cases million barrels per day

Note: Petroleum liquids does not include biofuels.